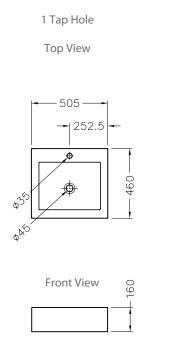

Note: 1 Tap hole version shown.

Tapware & accessories as illustrated not included.

Product Milano Countertop Basin with 1 Tap Hole

11258K-1-WK

Milano Countertop Basin with 3 Tap Holes

11258K-8-WK

Includes Milano Countertop Basin

Colour/Finish White

Material Vitreous China

Associated Items Waste Outlet 2-Part Chrome / Rubber Plug

All measurements shown are in millimetres.
Sizes are approximate.
July 09