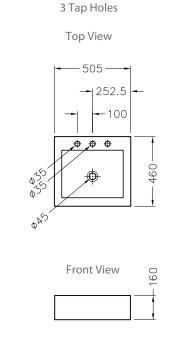

Note: 1 Tap hole version shown.

Tapware & accessories as illustrated not included.

Product Milano Countertop Basin with 1 Tap Hole

11258K-1-WK

Milano Countertop Basin with 3 Tap Holes

11258K-8-WK

Includes Milano Countertop Basin

Colour/Finish White

Material Vitreous China

Associated Items Waste Outlet 2-Part Chrome / Rubber Plug

All measurements shown are in millimetres.
Sizes are approximate.
July 09