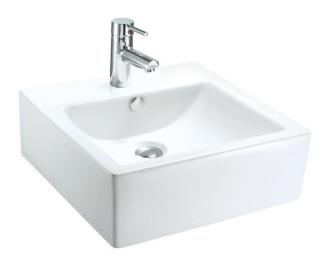

## Milano™ Countertop Basin

A modern take on the classic, clean, square design and function, the contemporary one piece ceramic basin with a curved bowl interior, is the ideal complement to any bathroom.

Note: 1 Tap hole version shown.

Tapware & accessories as illustrated not included.

Product Milano Countertop Basin with 1 Tap Hole

11258K-1-WK

Milano Countertop Basin with 3 Tap Holes

11258K-8-WK

Includes Milano Countertop Basin