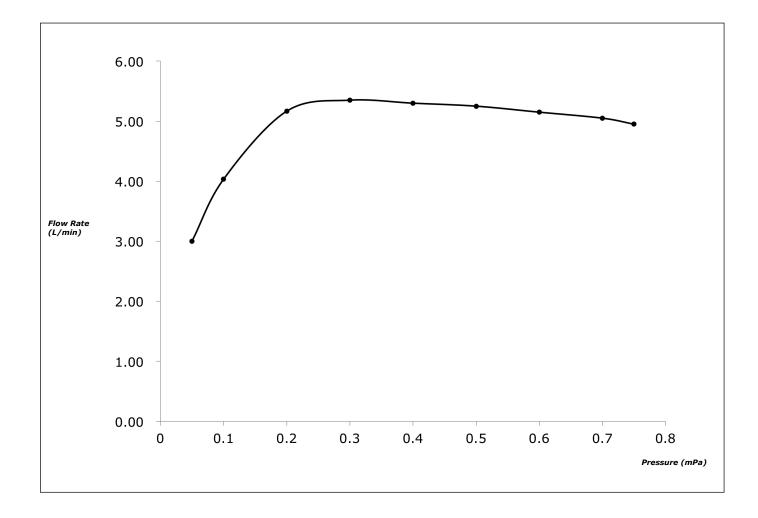

#### TOTO

#### **FAUCETS**

LC Series Single Lever Lavatory Faucet (Tall Vessel) (w/ pop-up)











# TLS03305B 318 253 ₫ Ø31.75

#### TLS03305B

# **E**eatures

- Design Concept is Life and Courve
- TOTO original catridge for smooth control
- High corrosion resistance plating
- TOTO aerated water technology, ECOCAP adds air to the water to achieve full water jet with less amount of water usage.

## **S**pecifications

**Finish** : Chrome

Material : Brass

Water Pressure :  $0.05 \sim 1.0 \text{ Mpa}$ 

## Parts Description

TLS03305B Single Lever Lavatory Faucet (Tall Vessel) (w/ pop-up)

Please consult a TOTO representative for

#### Flow Rate