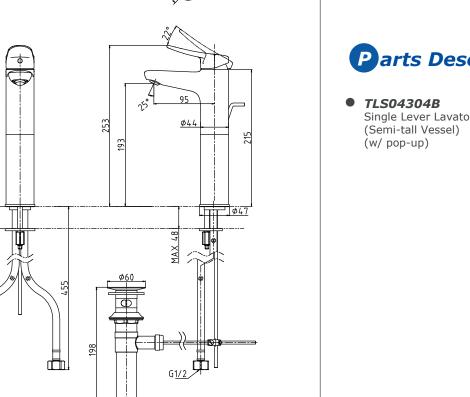

## **S**pecifications

| Finish   | : Chrome |
|----------|----------|
| Material | : Brass  |

Water Pressure : 0.05 ~ 1.0 Mpa

TLS04304B Single Lever Lavatory Faucet (Semi-tall Vessel) (w/ pop-up)

Please consult a TOTO representative for details