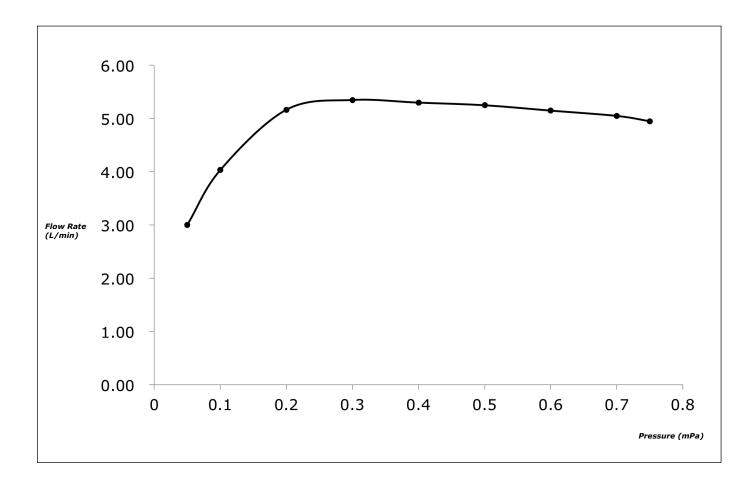

TLS04304B

LF Series Single Lever Lavatory Faucet (Semi-tall Vessel) (w/ pop-up)



TLS04304B



- Design Concept is Life and Flex.
- TOTO original catridge for smooth control
- High corrosion resistance plating
- TOTO aerated water technology, ECOCAP adds air to the water to achieve full water jet with less amount of water usage.

## **S**pecifications

| Finish   | : Chrome |
|----------|----------|
| Material | : Brass  |

Water Pressure : 0.05 ~ 1.0 Mpa



TLS04304B Single Lever Lavatory Faucet (Semi-tall Vessel) (w/ pop-up)



Please consult a TOTO representative for details

Ø31.75

Faucets

## Flow Rate