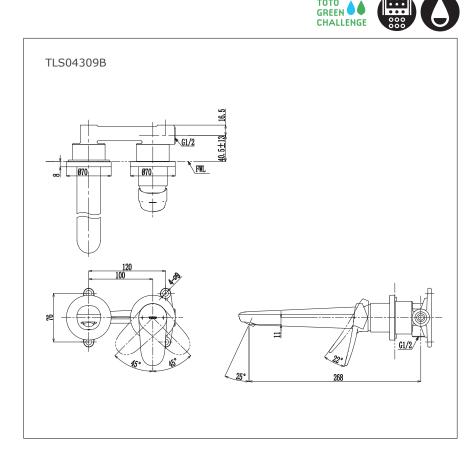

## TLS04309B

- Design Concept is Life and Flex
- TOTO original catridge for smooth control
- High corrosion resistance plating
- TOTO aerated water technology, ECOCAP adds air to the water to achieve full water jet with less amount of water usage.

## **S**pecifications

| Finish   | : Chrome |
|----------|----------|
| Material | : Brass  |

Water Pressure : 0.05 ~ 1.0 Mpa

TLS04309B Wall-Mount Single Lever Lavatory Faucet (Long Spout) w/o waste fitting