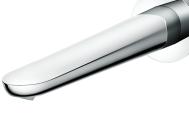

LF Series Wall-Mount Single Lever Lavatory Faucet (Long Spout) w/o waste fitting

тото

**FAUCETS** 

## **S**pecifications

| Finish   | : Chrome |
|----------|----------|
| Material | : Brass  |

Water Pressure : 0.05 ~ 1.0 Mpa

TLS04309B Wall-Mount Single Lever Lavatory Faucet (Long Spout) w/o waste fitting