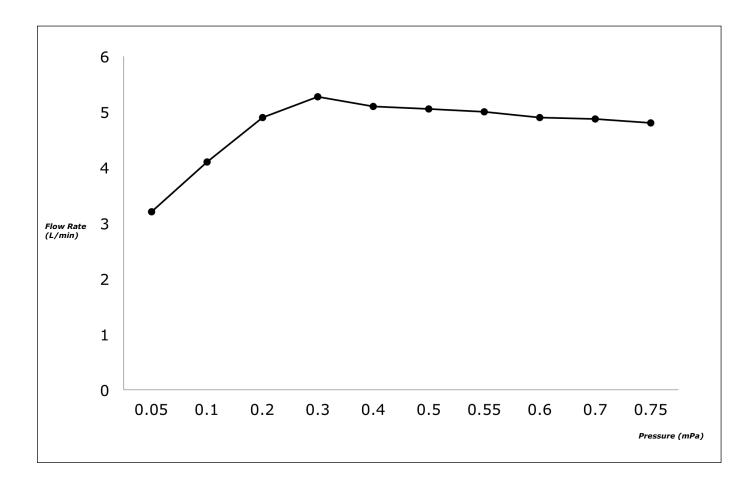

LF Series Wall-Mount Single Lever Lavatory Faucet (Long Spout) w/o waste fitting





тото

**FAUCETS** 

## TLS04309B



- Design Concept is Life and Flex
- TOTO original catridge for smooth control
- High corrosion resistance plating
- TOTO aerated water technology, ECOCAP adds air to the water to achieve full water jet with less amount of water usage.

## **S**pecifications

| Finish   | : Chrome |
|----------|----------|
| Material | : Brass  |

Water Pressure : 0.05 ~ 1.0 Mpa



TLS04309B Wall-Mount Single Lever Lavatory Faucet (Long Spout) w/o waste fitting



Please consult a TOTO representative for details

Faucets

## Flow Rate