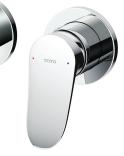

## TLS04309B

- Design Concept is Life and Flex
- TOTO original catridge for smooth control
- High corrosion resistance plating
- TOTO aerated water technology, ECOCAP adds air to the water to achieve full water jet with less amount of water usage.

## **S**pecifications

| Finish   | : Chrome |
|----------|----------|
| Material | : Brass  |

Water Pressure : 0.05 ~ 1.0 Mpa

TLS04309B Wall-Mount Single Lever Lavatory Faucet (Long Spout) w/o waste fitting