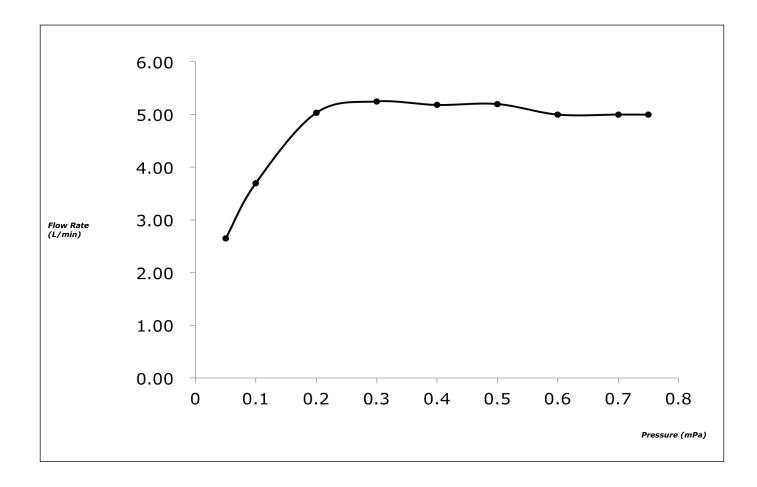

## TOTO

### **FAUCETS**

GO Series Single Lever Lavatory Faucet (Semi-tall Vessel) (w/o pop-up)



#### TLG01306B



- Design Concept is Gorgeous and Organic.
- Long lasting, comfort glide mechanism for a smooth operation
- High corrosion resistance plating
- TOTO aerated water technology, ECOCAP adds air to the water to achieve full water jet with less amount of water usage.











# **S**pecifications

Finish : Chrome

Material : Brass

Water Pressure : 0.05Mpa ~ 1.0Mpa

# Parts Description

• TLG01306B

Single Lever Lavatory Faucet (Semi-tall Vessel) (w/o pop-up)

Please consult a TOTO representative for details

#### Flow Rate