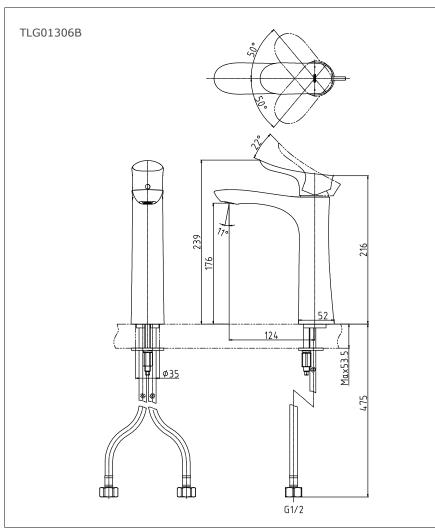

#### TLG01306B

- Design Concept is Gorgeous and Organic.
- Long lasting, comfort glide mechanism for a smooth operation
- High corrosion resistance plating
- TOTO aerated water technology, ECOCAP adds air to the water to achieve full water jet with less amount of water usage.

# Parts Description

• TLG01306B

Single Lever Lavatory Faucet (Semi-tall Vessel) (w/o pop-up)

Please consult a TOTO representative for details