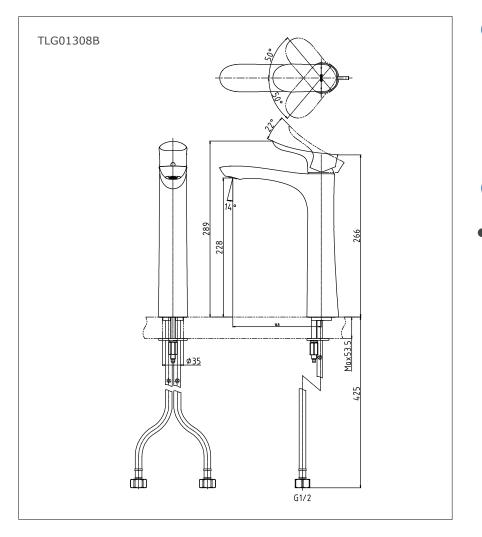

## TLG01308B

- Design Concept is Gorgeous and Organic.
- Long lasting, comfort glide mechanism for a smooth operation
- High corrosion resistance plating
- TOTO aerated water technology, ECOCAP adds air to the water to achieve full water jet with less amount of water usage.

**S**pecifications

| Finish         | : Chrome  |          |
|----------------|-----------|----------|
| Material       | : Brass   |          |
| Water Pressure | : 0.05Mpa | ~ 1.0Mpa |

**TLG01308B** Single Lever Lavatory Faucet (Tall Vessel)
(w/o pop-up)