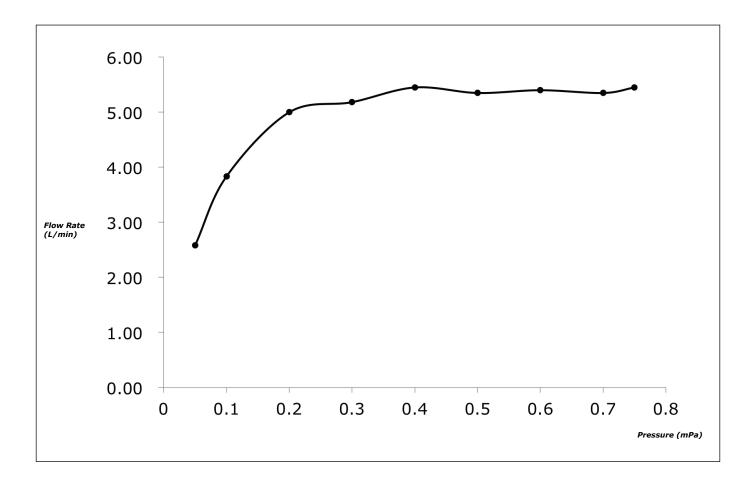

## FAUCETS

GO Series Single Lever Lavatory Faucet (Tall Vessel) (w/o pop-up)



## TLG01308B



- Design Concept is Gorgeous and Organic.
- Long lasting, comfort glide mechanism for a smooth operation
- High corrosion resistance plating
- TOTO aerated water technology, ECOCAP adds air to the water to achieve full water jet with less amount of water usage.





**S**pecifications

| Finish         | : Chrome  |          |
|----------------|-----------|----------|
| Material       | : Brass   |          |
| Water Pressure | : 0.05Mpa | ~ 1.0Mpa |



**TLG01308B** Single Lever Lavatory Faucet (Tall Vessel)
(w/o pop-up)

Please consult a TOTO representative for details

Faucets

## Flow Rate