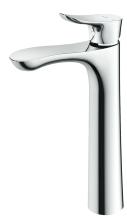

## FAUCETS

GO Series Single Lever Lavatory Faucet (Tall Vessel) (w/o pop-up)

## TLG01308B

- Design Concept is Gorgeous and Organic.
- Long lasting, comfort glide mechanism for a smooth operation
- High corrosion resistance plating
- TOTO aerated water technology, ECOCAP adds air to the water to achieve full water jet with less amount of water usage.

**S**pecifications

| Finish         | : Chrome  |          |
|----------------|-----------|----------|
| Material       | : Brass   |          |
| Water Pressure | : 0.05Mpa | ~ 1.0Mpa |

**TLG01308B** Single Lever Lavatory Faucet (Tall Vessel)
(w/o pop-up)