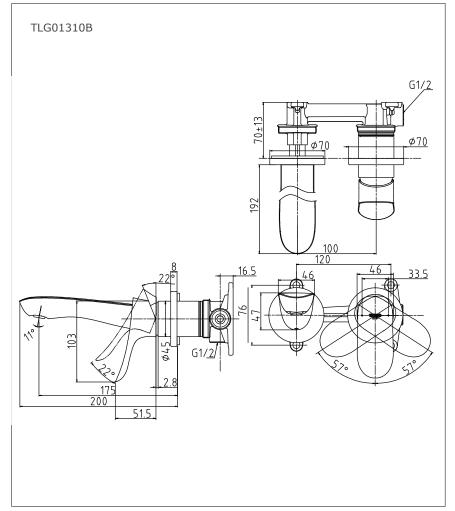

#### TLG01310B

- Design Concept is Gorgeous and Organic.
- TOTO original catridge for smooth control
- High corrosion resistance plating
- TOTO aerated water technology, ECOCAP adds air to the water to achieve full water jet with less amount of water usage.

# Parts Description

#### • TLG01310B

Wall-mount Single Lever Lavatory Faucet (Short Spout) w/o waste fitting

Please consult a TOTO representative for details