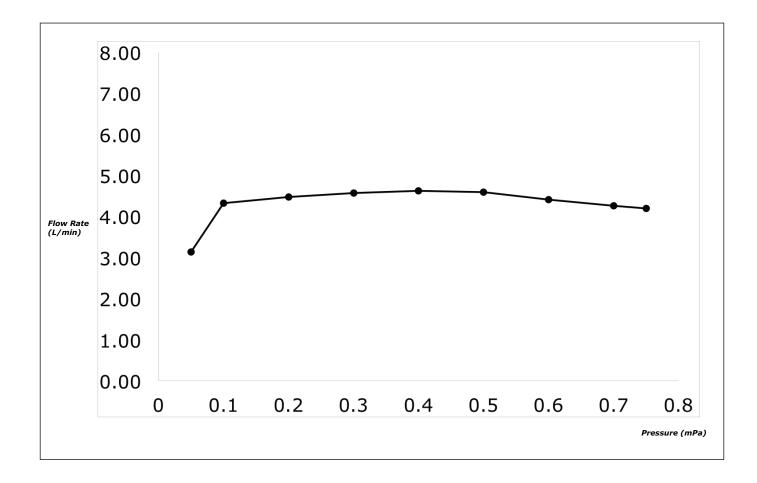

## TOTO

### **FAUCETS**

GO Series Wall-Mount Single Lever Lavatory Faucet (Short Spout) w/o waste fitting



#### TLG01310B



- Design Concept is Gorgeous and Organic.
- TOTO original catridge for smooth control
- High corrosion resistance plating
- TOTO aerated water technology, ECOCAP adds air to the water to achieve full water jet with less amount of water usage.









## **S**pecifications

Finish : Chrome

Material : Brass

Water Pressure : 0.05Mpa ~ 1.0Mpa

# Parts Description

#### • TLG01310B

Wall-mount Single Lever Lavatory Faucet (Short Spout) w/o waste fitting

Please consult a TOTO representative for details

### Flow Rate