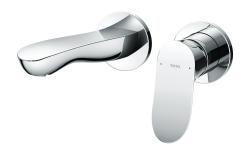

### **FAUCETS**

GO Series Wall-Mount Single Lever Lavatory Faucet (Short Spout) w/o waste fitting

#### TLG01310B

- Design Concept is Gorgeous and Organic.
- TOTO original catridge for smooth control
- High corrosion resistance plating
- TOTO aerated water technology, ECOCAP adds air to the water to achieve full water jet with less amount of water usage.

#### • TLG01310B

Wall-mount Single Lever Lavatory Faucet (Short Spout) w/o waste fitting

Please consult a TOTO representative for details