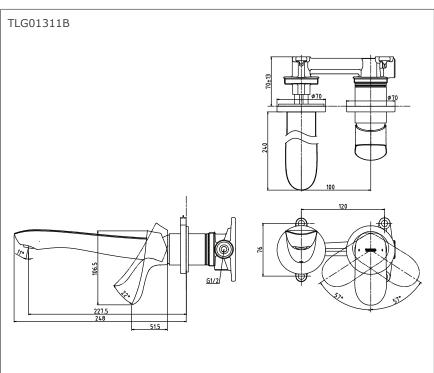

## Parts Description

**TLG01311B**Wall-Mount Single Lever Lavatory Faucet (Long Spout)

w/o waste fitting

Please consult a TOTO representative for details