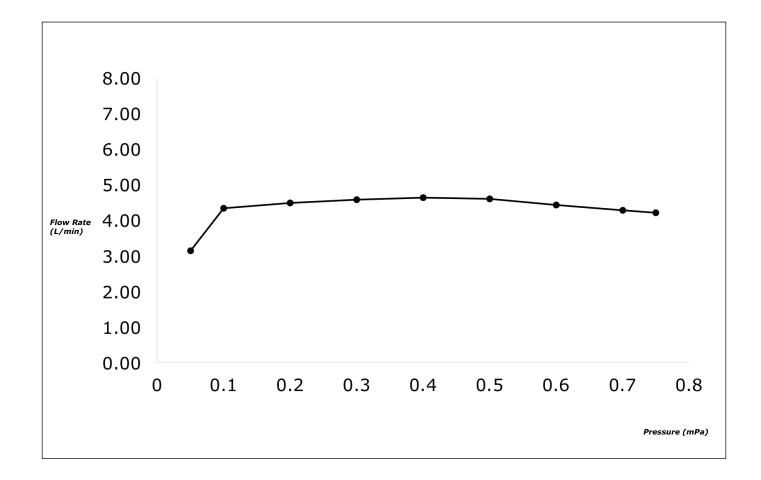

### TOTO

### **FAUCETS**

GO Series Wall-Mount Single Lever Lavatory Faucet (Long Spout) w/o waste fitting

# **F**eatures

Design Concept is Gorgeous and Organic.

TLG01311B

- TOTO original catridge for smooth control
- High corrosion resistance plating
- TOTO aerated water technology, ECOCAP adds air to the water to achieve full water jet with less amount of water usage.











Finish : Chrome

Water Pressure ; 0.05Mpa ∼ 1.0Mpa

Material : Brass



## Parts Description

**TLG01311B**Wall-Mount Single Lever Lavatory Faucet (Long Spout)

w/o waste fitting

Please consult a TOTO representative for details

### Flow Rate