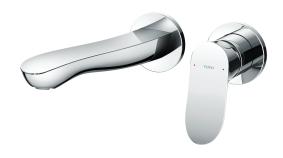

### **FAUCETS**

GO Series Wall-Mount Single Lever Lavatory Faucet (Long Spout) w/o waste fitting

# **F**eatures

Design Concept is Gorgeous and Organic.

TLG01311B

- TOTO original catridge for smooth control
- High corrosion resistance plating
- TOTO aerated water technology, ECOCAP adds air to the water to achieve full water jet with less amount of water usage.

Finish : Chrome

Water Pressure ; 0.05Mpa ∼ 1.0Mpa

Material : Brass