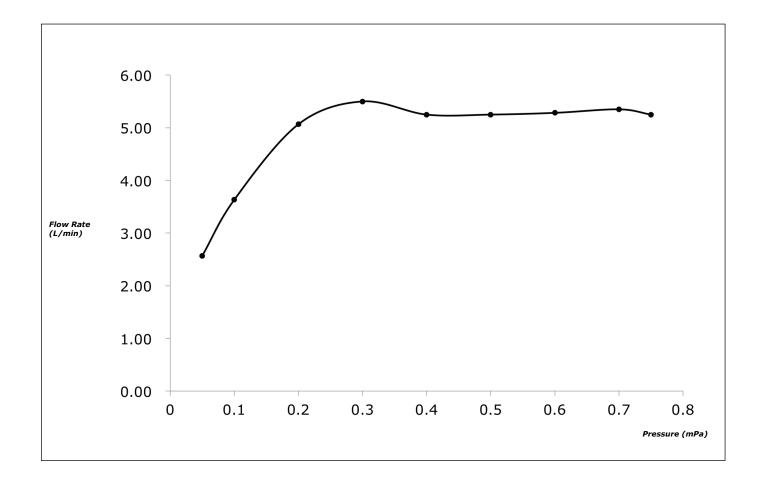

## TOTO

TLG02301B

### **FAUCETS**

#### TLG02301B

#### GR Series Single Lever Lavatory Faucet (w/ pop-up)



# **B**eatures

- Design Concept is Gorgeous and Regal
- Long lasting, comfort glide mechanism for a smooth operation
- High corrosion resistance plating
- TOTO aerated water technology, ECOCAP adds air to the water to achieve full water jet with less amount of water usage.









## **S**pecifications

Finish : Chrome

Material : Brass

Water Pressure : 0.05 ~ 1.0 Mpa





# Parts Description

TLG02301B
 Single Lever Lavatory Faucet (w/ pop-up)

Please consult a TOTO representative for details

### Flow Rate