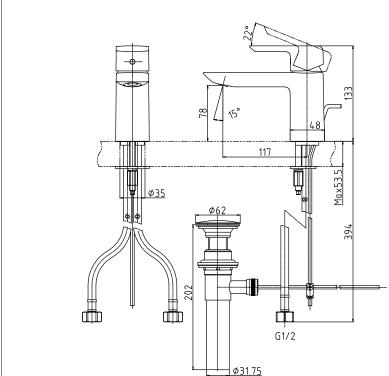

# Parts Description

TLG02301B
 Single Lever Lavatory Faucet (w/ pop-up)

Please consult a TOTO representative for details