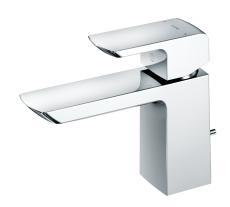

## TOTO

TLG02301B

### **FAUCETS**

#### TLG02301B

#### GR Series Single Lever Lavatory Faucet (w/ pop-up)



# **B**eatures

- Design Concept is Gorgeous and Regal
- Long lasting, comfort glide mechanism for a smooth operation
- High corrosion resistance plating
- TOTO aerated water technology, ECOCAP adds air to the water to achieve full water jet with less amount of water usage.









## **S**pecifications

Finish : Chrome

Material : Brass

Water Pressure : 0.05 ~ 1.0 Mpa





# Parts Description

TLG02301B
 Single Lever Lavatory Faucet (w/ pop-up)

Please consult a TOTO representative for details

### Flow Rate