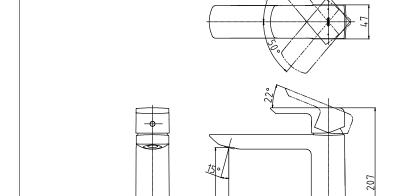

# Parts Description

TLG02306B Single Lever Lavatory Faucet (Semi-tall Vessel) w/o pop-up

Please consult a TOTO representative for

G1/2

+8

137