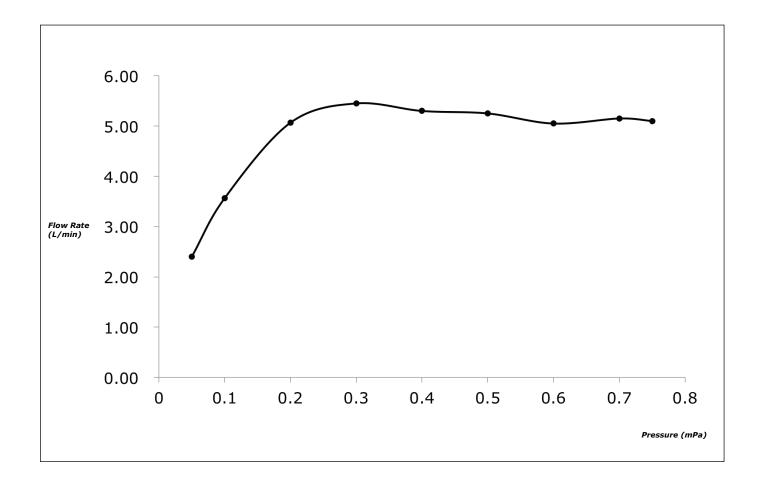

# TOTO

TLG02306B

## **FAUCETS**

### GR Series Single Lever Lavatory Faucet (Semi-tall Vessel) w/o pop-up











**E**eatures

**Finish** : Chrome

Material : Brass

Water Pressure :  $0.05 \sim 1.0 \text{ Mpa}$ 

TLG02306B

Design Concept is Gorgeous and Regal

Long lasting, comfort glide mechanism

High corrosion resistance plating

TOTO aerated water technology, ECOCAP adds air to the water to achieve full water jet with less amount of water usage.

for a smooth operation



# Parts Description

TLG02306B Single Lever Lavatory Faucet (Semi-tall Vessel) w/o pop-up

Please consult a TOTO representative for

G1/2

+8

137

## Flow Rate