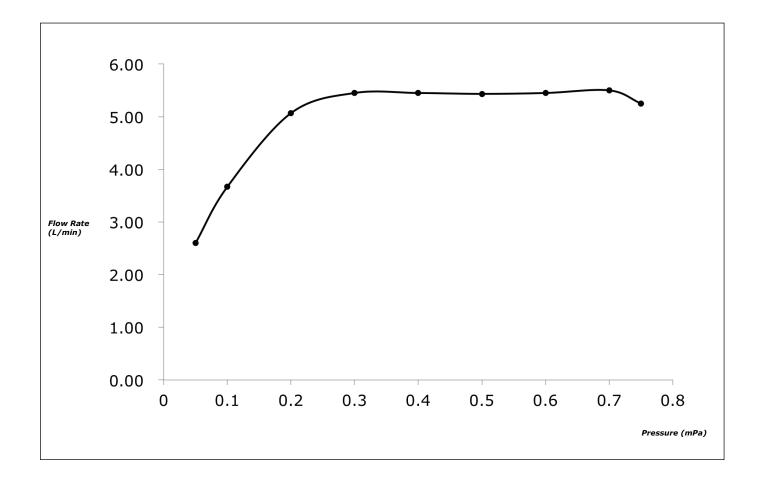

### TOTO

### **FAUCETS**

GR Series Single Lever Lavatory Faucet (Tall Vessel) (w/ pop-up)



# **E**eatures

Design Concept is Gorgeous and Regal

TLG02307B

- Long lasting, comfort glide mechanism for a smooth operation
- High corrosion resistance plating
- TOTO aerated water technology, ECOCAP adds air to the water to achieve full water jet with less amount of water usage.











**Finish** : Chrome

Material : Brass

Water Pressure :  $0.05 \sim 1.0 \text{ Mpa}$ 



137

G1/2

202

Ø35

## Parts Description

TLG02307B Single Lever Lavatory Faucet (Tall Vessel) (w/ pop-up)

Please consult a TOTO representative for

### Flow Rate