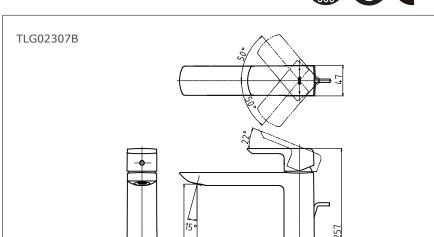

# **E**eatures

Design Concept is Gorgeous and Regal

TLG02307B

- Long lasting, comfort glide mechanism for a smooth operation
- High corrosion resistance plating
- TOTO aerated water technology, ECOCAP adds air to the water to achieve full water jet with less amount of water usage.

**Finish** : Chrome

Material : Brass

Water Pressure :  $0.05 \sim 1.0 \text{ Mpa}$ 

137

G1/2

202

Ø35

## Parts Description

TLG02307B Single Lever Lavatory Faucet (Tall Vessel) (w/ pop-up)

Please consult a TOTO representative for