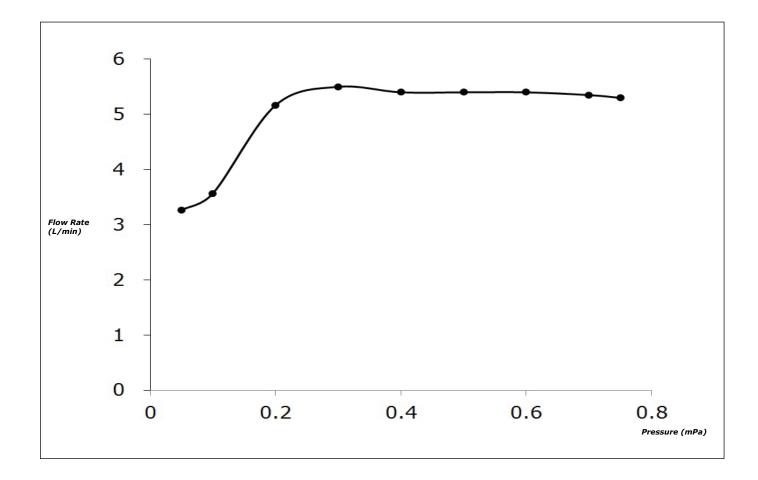

## TOTO

#### **FAUCETS**

#### TLG04306B

GA Series Single Lever Lavatory Faucet (Semi-tall Vessel) (w/o pop-up)





- Design Concept is Gorgeous and Advance.
- Long lasting, comfort glide mechanism for a smooth operation
- High corrosion resistance plating
- TOTO aerated water technology, ECOCAP adds air to the water to achieve full water jet with less amount of water usage.











## **S**pecifications

Finish : Chrome

Material : Brass

Water Pressure : 0.05 ∼ 1.0 Mpa

# Parts Description

• TLG04306B

Single Lever Lavatory Faucet (Semi-tall Vessel) (w/o pop-up)

Please consult a TOTO representative for details

### Flow Rate