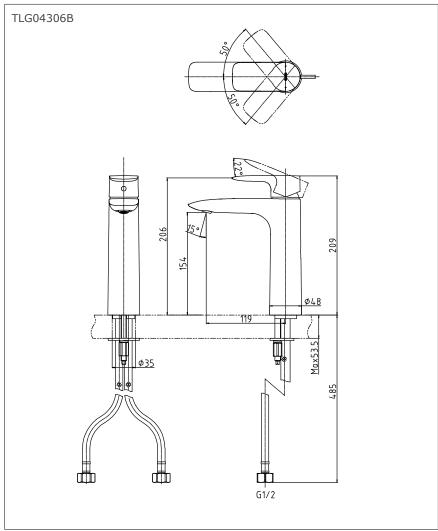

#### TLG04306B

GA Series Single Lever Lavatory Faucet (Semi-tall Vessel) (w/o pop-up)

- Design Concept is Gorgeous and Advance.
- Long lasting, comfort glide mechanism for a smooth operation
- High corrosion resistance plating
- TOTO aerated water technology, ECOCAP adds air to the water to achieve full water jet with less amount of water usage.

## **S**pecifications

Finish : Chrome

Material : Brass

Water Pressure : 0.05 ∼ 1.0 Mpa

# Parts Description

• TLG04306B

Single Lever Lavatory Faucet (Semi-tall Vessel) (w/o pop-up)

Please consult a TOTO representative for details