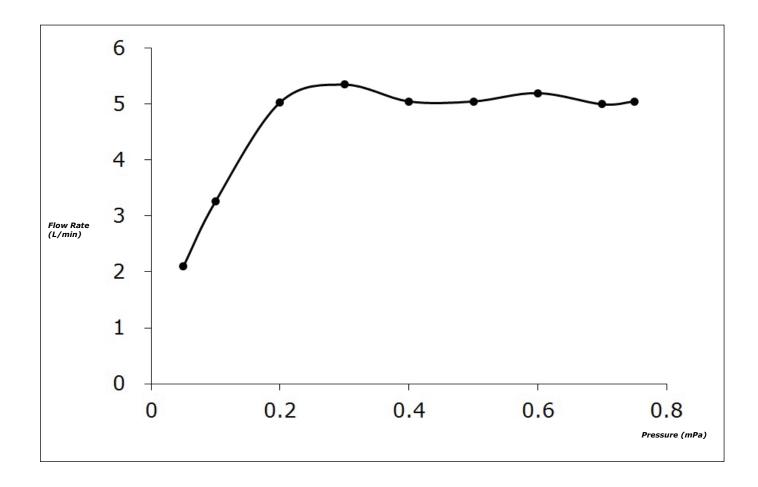

### TOTO

#### **FAUCETS**

#### TLG04307B

GA Series Single Lever Lavatory Faucet (Tall Vessel) (w/ pop-up)





- Design Concept is Gorgeous and Advance.
- Long lasting, comfort glide mechanism for a smooth operation
- High corrosion resistance plating
- TOTO aerated water technology, ECOCAP adds air to the water to achieve full water jet with less amount of water usage.











## **S**pecifications

Finish : Chrome

Material : Brass

Water Pressure :  $0.05 \sim 1.0 \text{ Mpa}$ 

# Parts Description

• TLG04307B

Single Lever Lavatory Faucet (Tall Vessel) (w/ pop-up)

Please consult a TOTO representative for details

#### Flow Rate