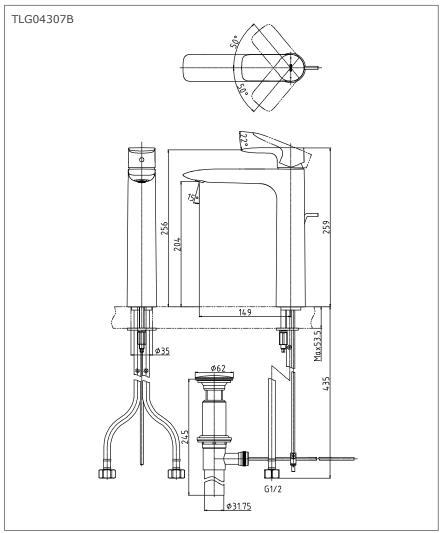

#### TLG04307B

GA Series Single Lever Lavatory Faucet (Tall Vessel) (w/ pop-up)

- Design Concept is Gorgeous and Advance.
- Long lasting, comfort glide mechanism for a smooth operation
- High corrosion resistance plating
- TOTO aerated water technology, ECOCAP adds air to the water to achieve full water jet with less amount of water usage.

# Parts Description

• TLG04307B

Single Lever Lavatory Faucet (Tall Vessel) (w/ pop-up)

Please consult a TOTO representative for details