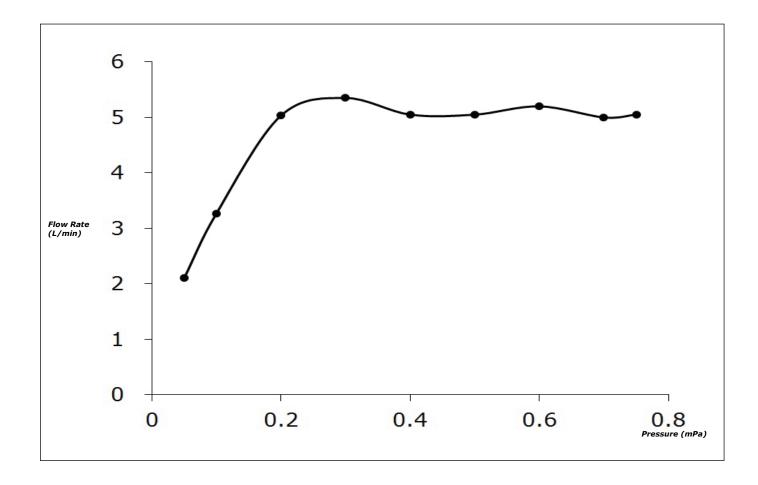

### TOTO

#### **FAUCETS**

#### TLG04308B

GA Series Single Lever Lavatory Faucet (Tall Vessel) (w/o pop-up)



# **F**eatures

- Design Concept is Gorgeous and Advance.
- Long lasting, comfort glide mechanism for a smooth operation
- High corrosion resistance plating
- TOTO aerated water technology, ECOCAP adds air to the water to achieve full water jet with less amount of water usage.









## **S**pecifications

Finish : Chrome

Material : Brass

Water Pressure : 0.05 ∼ 1.0 Mpa



## Parts Description

TLG04308B
 Single Lever Lavatory Faucet (Tall Vessel)
 (w/o pop-up)

Please consult a TOTO representative for details

#### Flow Rate