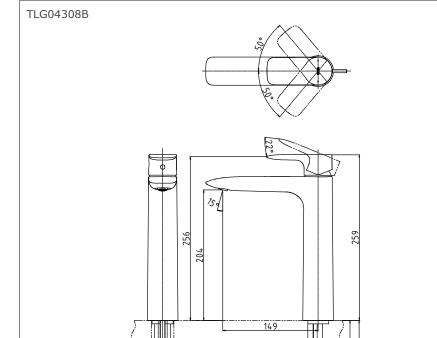

#### TLG04308B

GA Series Single Lever Lavatory Faucet (Tall Vessel) (w/o pop-up)

## Parts Description

TLG04308B
 Single Lever Lavatory Faucet (Tall Vessel)
 (w/o pop-up)

Please consult a TOTO representative for details