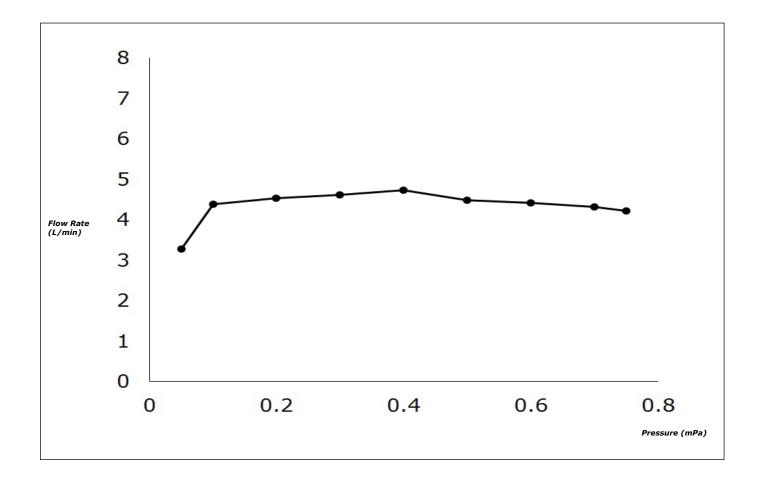

## TOTO

### **FAUCETS**

#### TLG04309B

GA Series Wall-Mount Single Lever Lavatory Faucet (Short Spout) (w/o) waste fitting





- Design Concept is Gorgeous and Advance.
- TOTO original cartridge for smooth control
- High corrosion resistance plating
- TOTO aerated water technology, ECOCAP adds air to the water to achieve full water jet with less amount of water usage.









## **S**pecifications

Finish : Chrome

Material : Brass

Water Pressure : 0.05 ∼ 1.0 Mpa

# Parts Description

• TLG04309B

Wall-Mount Single Lever Lavatory Faucet (Short Spout) (w/o) waste fitting

Please consult a TOTO representative for details

### Flow Rate