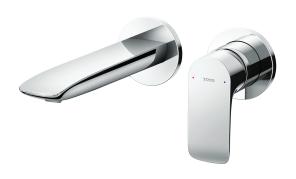

#### TLG04309B

GA Series Wall-Mount Single Lever Lavatory Faucet (Short Spout) (w/o) waste fitting

- Design Concept is Gorgeous and Advance.
- TOTO original cartridge for smooth control
- High corrosion resistance plating
- TOTO aerated water technology, ECOCAP adds air to the water to achieve full water jet with less amount of water usage.

# Parts Description

• TLG04309B

Wall-Mount Single Lever Lavatory Faucet (Short Spout) (w/o) waste fitting

Please consult a TOTO representative for details