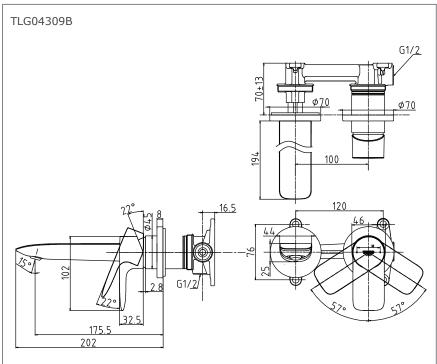

#### TLG04309B

GA Series Wall-Mount Single Lever Lavatory Faucet (Short Spout) (w/o) waste fitting

- Design Concept is Gorgeous and Advance.
- TOTO original cartridge for smooth control
- High corrosion resistance plating
- TOTO aerated water technology, ECOCAP adds air to the water to achieve full water jet with less amount of water usage.

## **S**pecifications

Finish : Chrome

Material : Brass

Water Pressure : 0.05 ∼ 1.0 Mpa

# Parts Description

• TLG04309B

Wall-Mount Single Lever Lavatory Faucet (Short Spout) (w/o) waste fitting

Please consult a TOTO representative for details