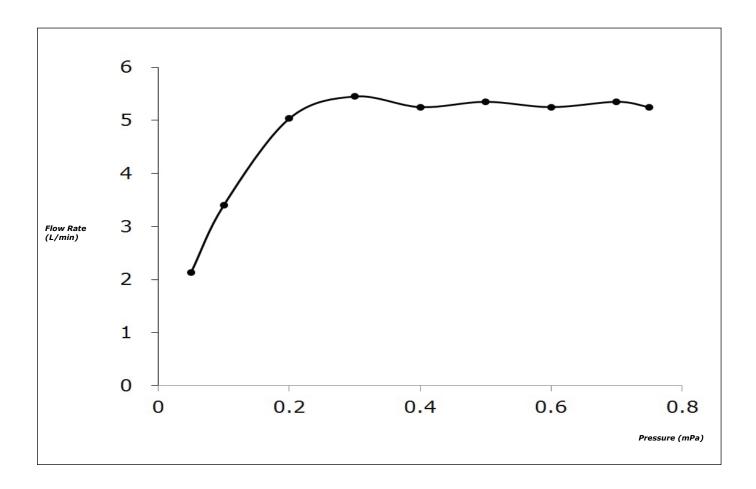

TLG04101B

GA Series Single Lever Lavatory Faucet (Cold Only)

**FAUCETS** 



## TLG04101B



- Design Concept is Gorgeous and Advance
- Long lasting, comfort glide mechanism for a smooth operation
- High corrosion resistance plating
- TOTO aerated water technology, ECOCAP adds air to the water to achieve full water jet with less amount of water usage.

## **S**pecifications

| Finish   | : Chrome |
|----------|----------|
| Material | : Brass  |

Water Pressure : 0.05 ~ 1.0 Mpa



 TLG04101B Single Lever Lavatory Faucet (Cold Only)



Please consult a TOTO representative for details



38

TOTO GREEN CHALLENGE

C1o

Ę.

Faucets

## Flow Rate