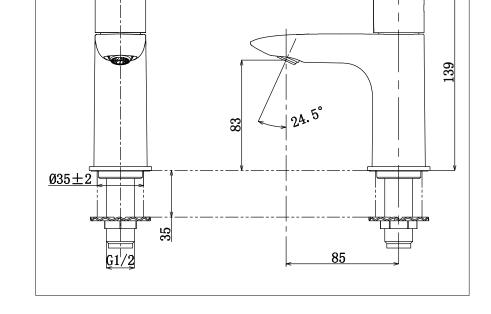

## **S**pecifications

| Finish   | : Chrome |
|----------|----------|
| Material | : Brass  |

Water Pressure : 0.05 ~ 1.0 Mpa

 TLG04101B Single Lever Lavatory Faucet (Cold Only)

Please consult a TOTO representative for details