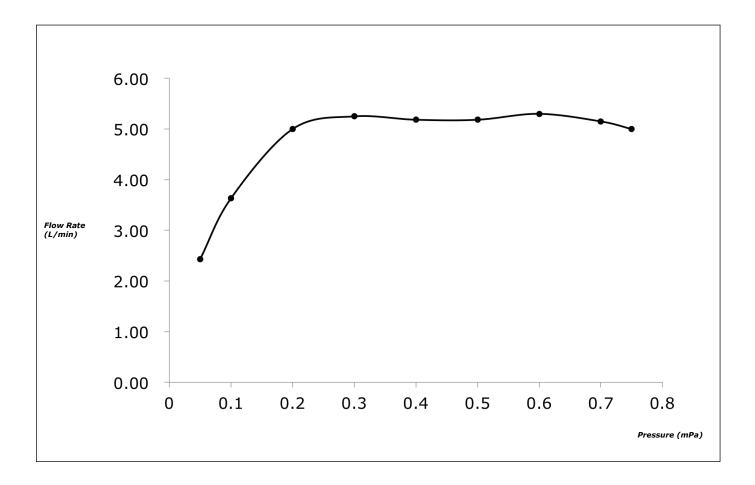

## GS Series Single Lever Lavatory Faucet (Semi-tall Vessel) (w/o pop-up)

**FAUCETS** 



## TLG03304B



- Design Concept is Gorgeous and Regal
- Long lasting, comfort glide mechanism for a smooth operation
- High corrosion resistance plating
- TOTO aerated water technology, ECOCAP adds air to the water to achieve full water jet with less amount of water usage.



| Finish         | : Chrome         |
|----------------|------------------|
| Material       | : Brass          |
| Water Pressure | : 0.05 ~ 1.0 Mpa |



 TLG03304B
Single Lever Lavatory Faucet (Semi-tall Vessel) (w/o pop-up)

Please consult a TOTO representative for details



Faucets

## Flow Rate