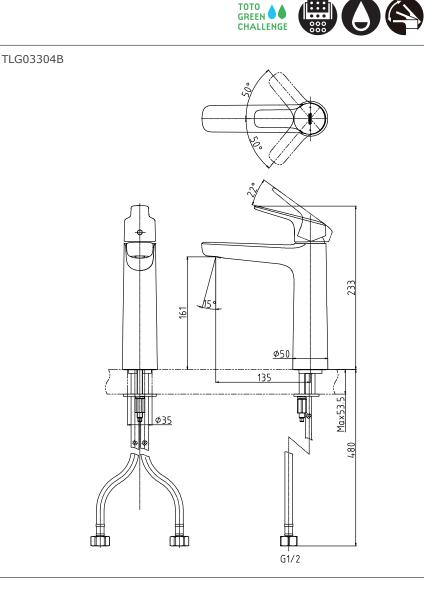

## TLG03304B

- Design Concept is Gorgeous and Regal
- Long lasting, comfort glide mechanism for a smooth operation
- High corrosion resistance plating
- TOTO aerated water technology, ECOCAP adds air to the water to achieve full water jet with less amount of water usage.

| Finish         | : Chrome         |
|----------------|------------------|
| Material       | : Brass          |
| Water Pressure | : 0.05 ~ 1.0 Mpa |

 TLG03304B
Single Lever Lavatory Faucet (Semi-tall Vessel) (w/o pop-up)