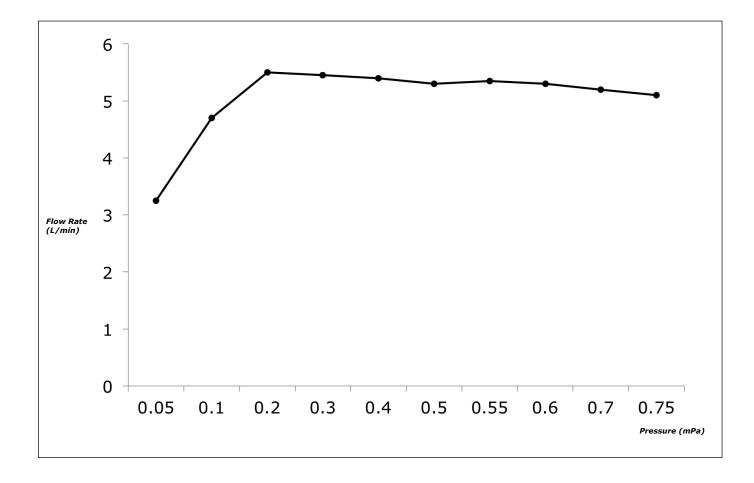

## TOTO

### **FAUCETS**

#### TLS02303B

LN Series Single Lever Lavatory Faucet (Semi-tall Vessel) (w/ pop-up)



## **P**eatures

- Design Concept is Life and Nostalgia
- TOTO original cartridge for smooth control
- High corrosion resistance plating
- TOTO aerated water technology, ECOCAP adds air to the water to achieve full water jet with less amount of water usage.







# **S**pecifications

**Finish** : Chrome

Material : Brass

Water Pressure :  $0.05 \sim 1.0 \text{ Mpa}$ 



198

2-G1/2

Max 285

Ø31.75

# Parts Description

TLS02303B Single Lever Lavatory Faucet (Semi-tall Vessel)

(w/ pop-up)

Please consult a TOTO representative for

Ø56

### Flow Rate