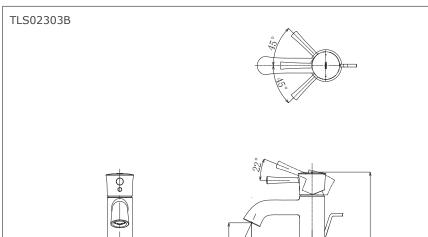

#### TLS02303B

LN Series Single Lever Lavatory Faucet (Semi-tall Vessel) (w/ pop-up)

# **S**pecifications

**Finish** : Chrome

Material : Brass

Water Pressure :  $0.05 \sim 1.0 \text{ Mpa}$ 

198

2-G1/2

Max 285

Ø31.75

# Parts Description

TLS02303B Single Lever Lavatory Faucet (Semi-tall Vessel)

(w/ pop-up)

Please consult a TOTO representative for

Ø56