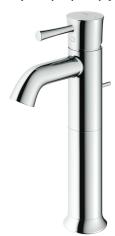

#### TLS02303B

LN Series Single Lever Lavatory Faucet (Semi-tall Vessel) (w/ pop-up)

# Parts Description

TLS02303B Single Lever Lavatory Faucet (Semi-tall Vessel)

(w/ pop-up)

Please consult a TOTO representative for

Ø56