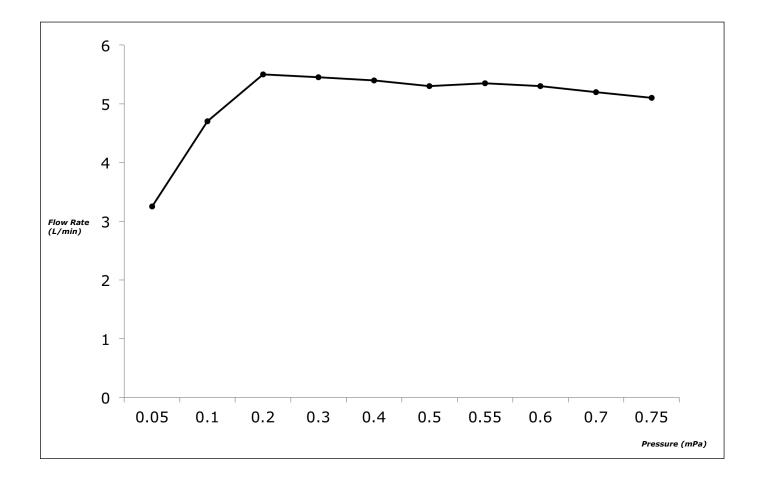

## TOTO

TLS02305B

## **FAUCETS**

#### TLS02305B

Design Concept is Life and Nostalgia

TOTO original cartridge for smooth

High corrosion resistance plating

TOTO aerated water technology, ECOCAP adds air to the water to achieve full water jet with less amount of water usage.

**F**eatures

control

LN Series Single Lever Lavatory Faucet (Tall Vessel) (w/ pop-up)









# **S**pecifications

Finish : Chrome

Material : Brass

Water Pressure : 0.05 ∼ 1.0 Mpa



2-G1/2

# Parts Description

TLS02305B
 Single Lever Lavatory Faucet (Tall Vessel)
 (w/ pop-up)

Please consult a TOTO representative for details

## Flow Rate