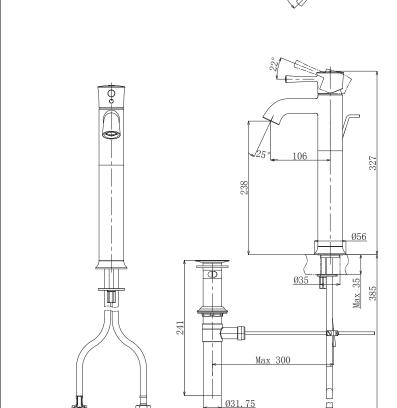

# **S**pecifications

Finish : Chrome

Material : Brass

Water Pressure : 0.05 ∼ 1.0 Mpa

2-G1/2

# Parts Description

TLS02305B
 Single Lever Lavatory Faucet (Tall Vessel)
 (w/ pop-up)

Please consult a TOTO representative for details