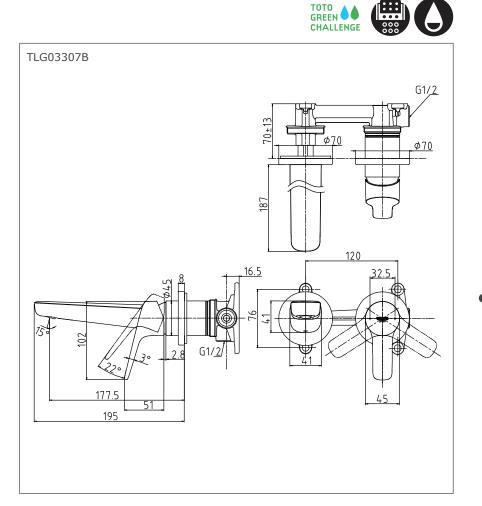

## TLG03307B

- Design Concept is Gorgeous and Regal
- TOTO original catridge for smooth control
- High corrosion resistance plating
- TOTO aerated water technology, ECOCAP adds air to the water to achieve full water jet with less amount of water usage.

| Finish         | : Chrome         |
|----------------|------------------|
| Material       | : Brass          |
| Water Pressure | : 0.05 ~ 1.0 Mpa |

1

**TLG03307B** Wall-Mount Single Lever Lavatory Faucet (Short Spout) w/o waste fitting