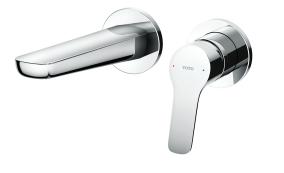

*GS Series Wall-Mount Single Lever Lavatory Faucet (Short Spout) w/o waste fitting* 

**FAUCETS** 

## TLG03307B

- Design Concept is Gorgeous and Regal
- TOTO original catridge for smooth control
- High corrosion resistance plating
- TOTO aerated water technology, ECOCAP adds air to the water to achieve full water jet with less amount of water usage.

| Finish         | : Chrome         |
|----------------|------------------|
| Material       | : Brass          |
| Water Pressure | : 0.05 ~ 1.0 Mpa |

1

**TLG03307B** Wall-Mount Single Lever Lavatory Faucet (Short Spout) w/o waste fitting