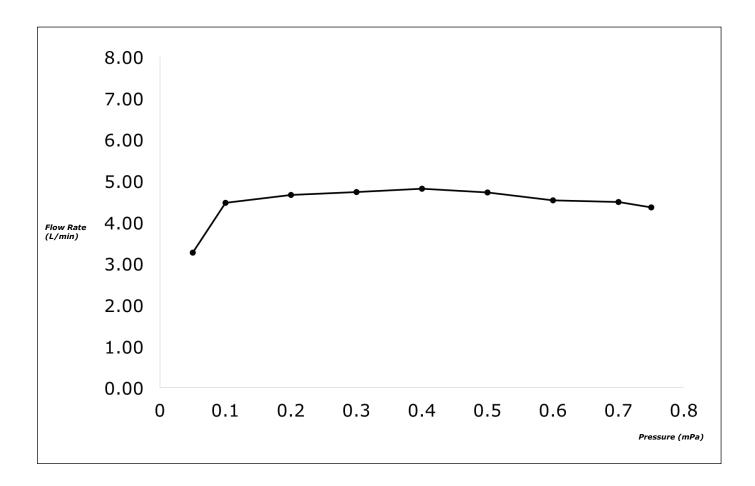

*GS Series Wall-Mount Single Lever Lavatory Faucet (Short Spout) w/o waste fitting* 

**FAUCETS** 



## TLG03307B



- Design Concept is Gorgeous and Regal
- TOTO original catridge for smooth control
- High corrosion resistance plating
- TOTO aerated water technology, ECOCAP adds air to the water to achieve full water jet with less amount of water usage.





| Finish         | : Chrome         |
|----------------|------------------|
| Material       | : Brass          |
| Water Pressure | : 0.05 ~ 1.0 Mpa |

1



**TLG03307B** Wall-Mount Single Lever Lavatory Faucet (Short Spout) w/o waste fitting

Please consult a TOTO representative for details

Faucets

## Flow Rate