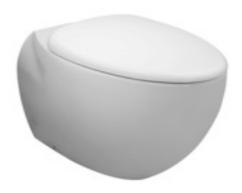

# Le Muse Wall Faced Toilet

### ●CW813PJ

Elongated Wall Faced Closet Bowl (for Concealed Cistern)

Please consult a TOTO representative for details