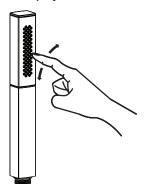

Do not use abrasive cleaners or solvents on Kohler faucets and fittings.

To dislodge debris and mineral build-up, run water through the showerhead. Firmly rub your finger back & forth across the spray holes in the showerhead face.