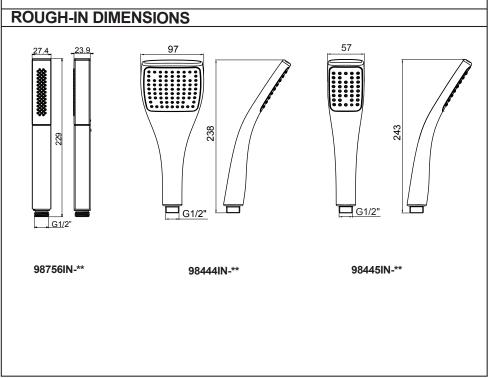

## KOHLER INSTALLATION INSTRUCTIONS

- 98756IN-\*\* SHIFT SQUARE HANDSHOWER
- 98444IN-\*\* SPATULA HANDSHOWER SMALL
- 98445IN-\*\* SPATULA HANDSHOWER LARGE

- 98756IN-\*\* SHIFT SQUARE HANDSHOWER
- 98444IN-\*\* SPATULA HANDSHOWER SMALL

98445IN-\*\* - SPATULA HANDSHOWER LARGE

\*\*Color code must be specified when ordering