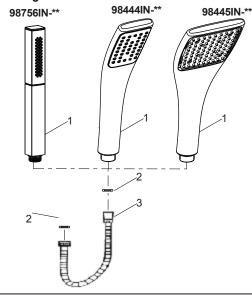

## INSTALLATION

Put the Washer (2) into the Shower hose (3) connector, screw the hand spray (1) to the Shower hose. Connect another end of Shower hose (3) to the water supply. NOTE:

If working pressure is too low, Flow Regulator is not recommended.