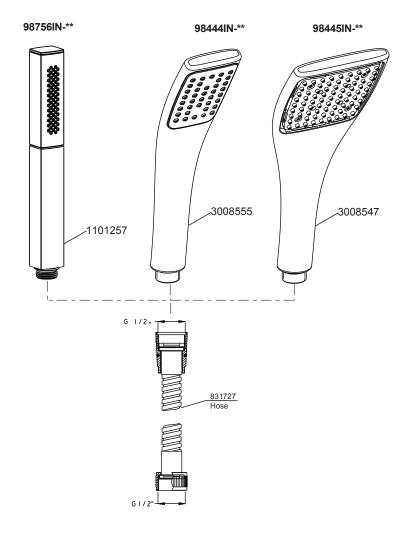

## KOHLER INSTALLATION INSTRUCTIONS

- 98756IN-\*\* SHIFT SQUARE HANDSHOWER
- 98444IN-\*\* SPATULA HANDSHOWER SMALL
- 98445IN-\*\* SPATULA HANDSHOWER LARGE

## INSTALLATION

Put the Washer (2) into the Shower hose (3) connector, screw the hand spray (1) to the Shower hose. Connect another end of Shower hose (3) to the water supply. NOTE:

If working pressure is too low, Flow Regulator is not recommended.

- 98756IN-\*\* SHIFT SQUARE HANDSHOWER
- 98444IN-\*\* SPATULA HANDSHOWER SMALL

98445IN-\*\* - SPATULA HANDSHOWER LARGE

\*\*Color code must be specified when ordering