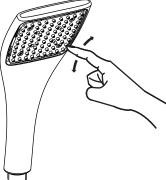

Do not use abrasive cleaners or solvents on Kohler faucets and fittings.

To dislodge debris and mineral build-up, run water through the showerhead. Firmly rub your finger back & forth across the spray holes in the showerhead face.