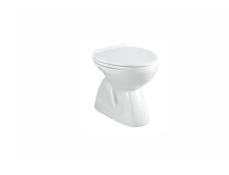

## NIAGARA Ref. C0252

Niagra is defined by soft, gentle curves, delivering a thoroughly contemporary design

## NIAGARA SINGLE FLOORSTANDING TOILETS IN WHITE COLOUR

Colours and finishes

### Comfort height

Fixing kit: Not included Flushing system: Washdown Installation type: Floorstanding

Outlet type: Vertical Quick installation

Recommended for public spaces

Rim type: Open Shape: Round Space-saving Style: Neutral Sustainable product