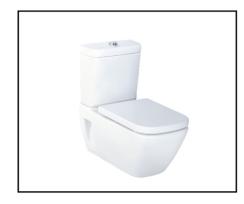

#### VERVE WALL-HUNG WITH CISTERN TOILETS IN WHITE COLOUR

| Back to wall                  |
|-------------------------------|
| Comfort height                |
| Fixing kit: Not included      |
| Flushing system: Washdown     |
| Installation type: Wall-hung  |
| Quick installation            |
| Recommended for public spaces |
| Rim type: Open                |
| Shape: Square                 |
| Space-saving                  |
| Style: Neutral                |
| Sustainable product           |
|                               |

#### Dimensions

Length: 640 mm. Width: 360 mm. Height: 770 mm.