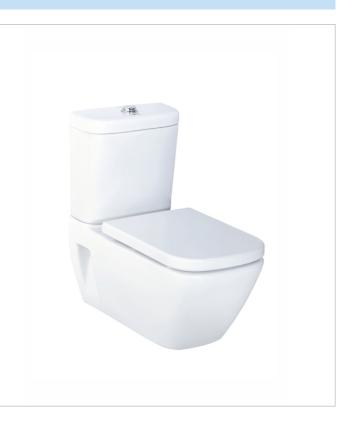

#### VERVE WALL-HUNG WITH CISTERN TOILETS IN WHITE COLOUR

| Back to wall                  |
|-------------------------------|
| Comfort height                |
| Fixing kit: Not included      |
| Flushing system: Washdown     |
| Installation type: Wall-hung  |
| Quick installation            |
| Recommended for public spaces |
| Rim type: Open                |
| Shape: Square                 |
| Space-saving                  |
| Style: Neutral                |
| Sustainable product           |
|                               |

#### Dimensions

Length: 640 mm. Width: 360 mm. Height: 770 mm.