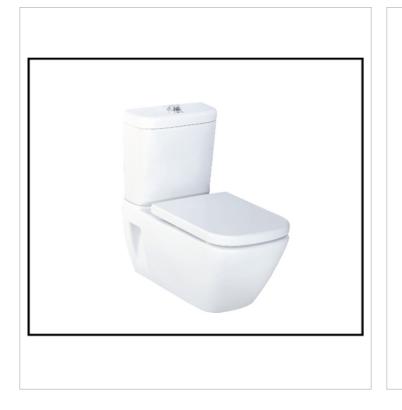

#### VERVE WALL-HUNG WITH CISTERN TOILETS IN WHITE COLOUR

| Back to wall                  |
|-------------------------------|
| Comfort height                |
| Fixing kit: Not included      |
| Flushing system: Washdown     |
| Installation type: Wall-hung  |
| Quick installation            |
| Recommended for public spaces |
| Rim type: Open                |
| Shape: Square                 |
| Space-saving                  |
| Style: Neutral                |
| Sustainable product           |
|                               |

#### Dimensions

Length: 640 mm. Width: 360 mm. Height: 770 mm.