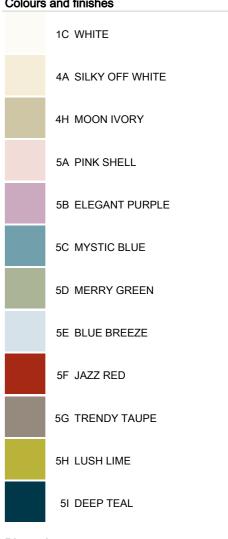

# **Parryware**

### **CARDIFF** Ref. C0283

CARDIFF CLOSE-COUPLED TOILETS IN WHITE COLOUR



### Comfort height

Fixing kit: Not included Flushing system: Washdown Installation type: Floorstanding

Outlet type: Vertical Quick installation

Recommended for public spaces

Rim type: Open Shape: Round Space-saving Style: Neutral Sustainable product

Cardiff is a versatile range crafted with contemporary design making your bathroom look stylish

## Colours and finishes



# **Dimensions**

Length: 650 mm. Width: 350 mm. Height: 775 mm.





CARDIFF Ref. C0283

**Technical drawings** 

# Drawing Not Available