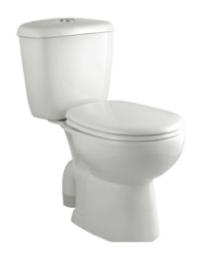

### **CARDIFF** Ref. C0283

CARDIFF CLOSE-COUPLED TOILETS IN WHITE COLOUR

### Comfort height

Fixing kit: Not included Flushing system: Washdown Installation type: Floorstanding

Outlet type: Vertical Quick installation

Recommended for public spaces

Rim type: Open Shape: Round Space-saving Style: Neutral Sustainable product

Cardiff is a versatile range crafted with contemporary design making your bathroom look stylish