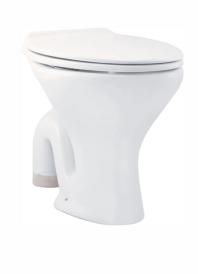

# PETITE

### Ref. C0287

Petite comes with a promise of unmatched performance year after year.

### PETITE SINGLE FLOORSTANDING TOILETS IN WHITE COLOUR

Comfort height

Fixing kit: Not included Flushing system: Washdown

Outlet type: Vertical

Sustainable product

Quick installation

Rim type: Open

Shape: Round Space-saving Style: Neutral

Installation type: Floorstanding

Recommended for public spaces

### Dimensions

Length: 460 mm. Width: 350 mm. Height: 400 mm.