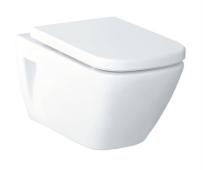

## **VERVE** Ref. C0295

## VERVE WALL-HUNG TOILETS IN WHITE COLOUR

Comfort height Fixing kit: Not included Flushing system: Washdown Installation type: Wall-hung Quick installation

Back to wall

Recommended for public spaces

Rim type: Open Shape: Square Space-saving Style: Neutral Sustainable product