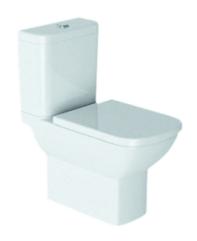

## VERVE CLOSE-COUPLED TOILETS IN WHITE COLOUR

### Comfort height

Fixing kit: Not included Flushing system: Washdown Installation type: Floorstanding Outlet type: Dual (vario) Quick installation

Recommended for public spaces

Rim type: Open Shape: Square Space-saving Style: Neutral Sustainable product

Finely crafted designer faucet collection. Its elegant styling and a finely polished surface are sure to add to your bathroom's beauty.

Length: 670 mm. Width: 360 mm. Height: 770 mm.

VERVE Ref. C0296

**Technical drawings** 