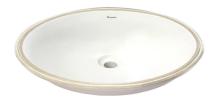

## CASCADE NXT UNDER COUNTERTOP BASINS IN WHITE COLOUR

#### Bottom side glazed Bowl depth (mm): 200

Bowl length (mm): 550 Bowl position: Central Bowl width (mm): 445 Cutting type: Straight Fixing kit: Included Installation type: Built-in / Undercountertop Material: Vitreous china Overflow type: Standard Recommended for public spaces Shape: Round Space-saving Sustainable product Undersurface ground Without overflow

Length: 550 mm. Width: 445 mm. Height: 200 mm.