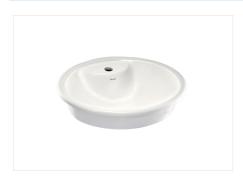

## **Parryware**

CASCADE NXT Ref. C0431

Cascade range combines compact lines with a minimalist aesthetic to create an exclusive range

#### CASCADE NXT OVER COUNTERTOP BASINS IN WHITE COLOUR

#### Bottom side glazed

Bowl depth (mm): 200 Bowl length (mm): 550 Bowl position: Central Bowl width (mm): 445 Cutting type: Straight Fixing kit: Included

Installation type: Bowl / Overcountertop

Material: Vitreous china Overflow type: Standard

Recommended for public spaces

Shape: Round Space-saving Sustainable product Undersurface ground Without overflow

#### **Dimensions**

Length: 550 mm. Width: 445 mm. Height: 200 mm.