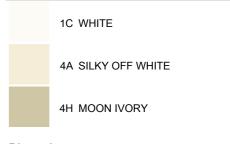

## **Parryware**

CASCADE NXT Ref. C0431



Cascade range combines compact lines with a minimalist aesthetic to create an exclusive range

#### CASCADE NXT OVER COUNTERTOP BASINS IN WHITE COLOUR

#### Bottom side glazed

Bowl depth (mm): 200 Bowl length (mm): 550 Bowl position: Central Bowl width (mm): 445 Cutting type: Straight Fixing kit: Included

Installation type: Bowl / Overcountertop

Material: Vitreous china Overflow type: Standard

Recommended for public spaces

Shape: Round Space-saving Sustainable product Undersurface ground Without overflow

#### Colours and finishes



#### **Dimensions**

Length: 550 mm. Width: 445 mm. Height: 200 mm.

#### **Technical drawings**



# **Parryware**

### CASCADE NXT Ref. C0431