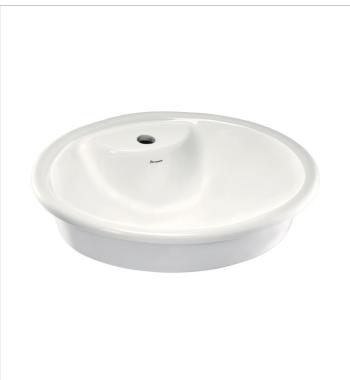

## **Parryware**

CASCADE NXT Ref. C0431

Cascade range combines compact lines with a minimalist aesthetic to create an exclusive range

#### CASCADE NXT OVER COUNTERTOP BASINS IN WHITE COLOUR

#### Bottom side glazed

Bowl depth (mm): 200 Bowl length (mm): 550 Bowl position: Central Bowl width (mm): 445 Cutting type: Straight Fixing kit: Included

Installation type: Bowl / Overcountertop

Material: Vitreous china Overflow type: Standard

Recommended for public spaces

Shape: Round Space-saving Sustainable product Undersurface ground Without overflow

#### **Dimensions**

Length: 550 mm. Width: 445 mm. Height: 200 mm.