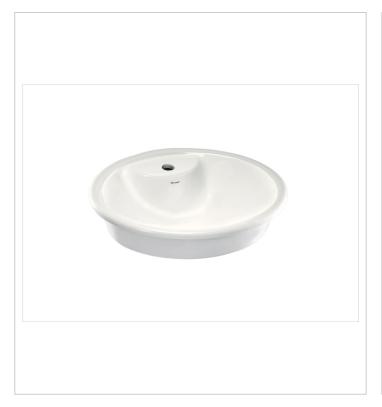

## **Parryware**

CASCADE NXT Ref. C0431

Cascade range combines compact lines with a minimalist aesthetic to create an exclusive range

#### CASCADE NXT OVER COUNTERTOP BASINS IN WHITE COLOUR

#### Bottom side glazed

Bowl depth (mm): 200 Bowl length (mm): 550 Bowl position: Central Bowl width (mm): 445 Cutting type: Straight Fixing kit: Included

Installation type: Bowl / Overcountertop

Material: Vitreous china Overflow type: Standard

Recommended for public spaces

Shape: Round Space-saving Sustainable product Undersurface ground Without overflow

#### **Dimensions**

Length: 550 mm. Width: 445 mm. Height: 200 mm.