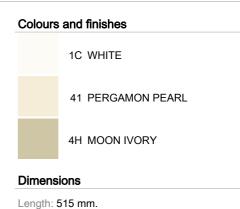

#### Bottom side glazed Bowl depth (mm): 192

Bowl depth (mm): 192 Bowl length (mm): 515 Bowl position: Central Bowl width (mm): 420 Cutting type: Straight Fixing kit: Included Installation type: Built-in / Undercountertop Material: Vitreous china Overflow type: Standard Recommended for public spaces Shape: Round Space-saving Sustainable product Undersurface ground

Width: 420 mm. Height: 192 mm.