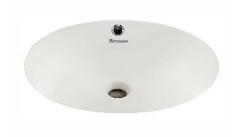

# **GENEVE N**

## Ref. C0441

Geneve looks back to the era of classic designing with its decorative detailing

### GENEVE N UNDER COUNTERTOP BASINS IN WHITE COLOUR

#### Bottom side glazed Bowl depth (mm): 192

Bowl depth (mm): 192 Bowl length (mm): 515 Bowl position: Central Bowl width (mm): 420 Cutting type: Straight Fixing kit: Included Installation type: Built-in / Undercountertop Material: Vitreous china Overflow type: Standard Recommended for public spaces Shape: Round Space-saving Sustainable product Undersurface ground