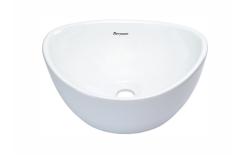

## **Parryware**

**VALLURE** Ref. C0462

Classic design meets superb performance in this aesthetcally designed piece

## VALLURE OVER COUNTERTOP BASINS IN WHITE COLOUR

Colours and finishes

Bottom side glazed Bowl depth (mm): 185 Bowl length (mm): 410 Bowl position: Central Bowl width (mm): 365 Cutting type: Straight

Fixing kit: Included Installation type: Bowl / Overcountertop

Material: Vitreous china Overflow type: Standard

Recommended for public spaces

Shape: Round Space-saving Sustainable product Undersurface ground Without overflow

## **Dimensions**

Length: 410 mm. Width: 365 mm. Height: 185 mm.

VALLURE Ref. C0462

**Technical drawings** 

Drawing Not Available