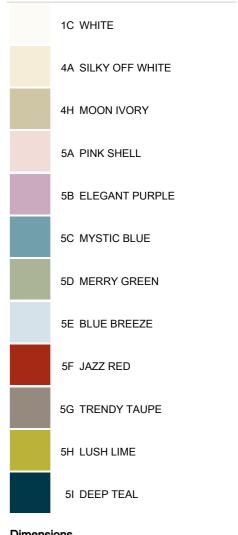

## VALLURE OVER COUNTERTOP BASINS IN WHITE COLOUR

Colours and finishes

Bottom side glazed Bowl depth (mm): 185 Bowl length (mm): 410 Bowl position: Central Bowl width (mm): 365 Cutting type: Straight

Fixing kit: Included Installation type: Bowl / Overcountertop