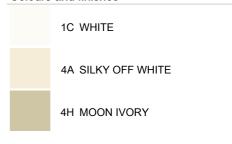

# **Parryware**

AQUARIUS Ref. C0466



With its gentle, organically inspired lines, this stunning range simply commands attention

## AQUARIUS OVER COUNTERTOP BASINS IN WHITE COLOUR

#### Bottom side glazed

Bowl depth (mm): 195 Bowl length (mm): 550 Bowl position: Central Bowl width (mm): 430 Cutting type: Straight Fixing kit: Included

Installation type: Bowl / Overcountertop

Material: Vitreous china Overflow type: Standard

Recommended for public spaces

Shape: Round Space-saving Sustainable product Undersurface ground Without overflow

#### Colours and finishes



#### **Dimensions**

Length: 550 mm. Width: 430 mm. Height: 195 mm.

### **Technical drawings**

Drawing Not Available