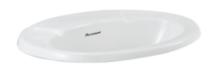

# **Parryware**

AQUARIUS Ref. C0466

With its gentle, organically inspired lines, this stunning range simply commands attention

## AQUARIUS OVER COUNTERTOP BASINS IN WHITE COLOUR

#### Bottom side glazed

Bowl depth (mm): 195 Bowl length (mm): 550 Bowl position: Central Bowl width (mm): 430 Cutting type: Straight Fixing kit: Included

Installation type: Bowl / Overcountertop

Material: Vitreous china Overflow type: Standard

#### **Dimensions**

Length: 550 mm. Width: 430 mm. Height: 195 mm.