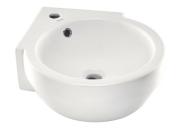

### ALCOVE

### Ref. C0467

Alcove offers exceptional value for any space with its inspirational style and quality finish

#### ALCOVE CORNER BASINS IN WHITE COLOUR

#### Bottom side glazed

Bowl depth (mm): 150 Bowl length (mm): 415 Bowl position: Central Bowl width (mm): 415 Cloakroom basin Corner washbasin Cutting type: Straight Fixing kit: Included Installation type: Wall-hung Material: Vitreous china Overflow type: Standard Recommended for public spaces Shape: Round Space-saving Sustainable product Undersurface ground

#### Dimensions

Length: 415 mm. Width: 415 mm. Height: 150 mm.

## ALCOVE

Ref. C0467