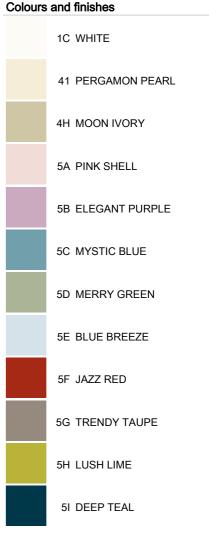

# Parryware

# **VENICE N**

# .

Cardiff is a versatile range crafted with ontemporary design making your bathroom look stylish

### VENICE N WALL-HUNG BASINS IN WHITE COLOUR

Bottom side glazed Bowl depth (mm): 195 Bowl length (mm): 620 Bowl position: Central Bowl width (mm): 485 Cutting type: Straight Fixing kit: Included Installation type: Wall-hung Material: Vitreous china Overflow type: Standard Recommended for public spaces Shape: Round Space-saving Sustainable product Undersurface ground



Ref. C0484

### Dimensions

Length: 620 mm. Width: 485 mm. Height: 195 mm.





## **VENICE N**

**Technical drawings**