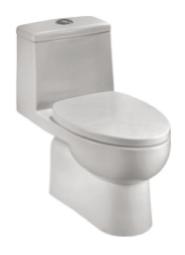

#### AVON N ONE-PIECE TOILETS IN WHITE COLOUR

#### Comfort height

Fixing kit: Included

Flushing system: Washdown Installation type: Floorstanding

Outlet type: Vertical Quick installation

Recommended for public spaces

Rim type: Open Shape: Round Space-saving Style: Neutral Sustainable product

#### Colours and finishes

41 PERGAMON PEARL

46 WHITE

4H MOON IVORY