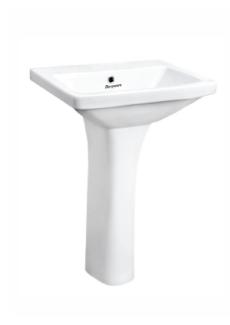

# **Parryware**

QUBE X Ref. C847N

With its subtle lines, Qube establishes harmony with those who seek stylish living

## QUBE X BASIN WITH PEDESTAL IN WHITE COLOUR

Bottom side glazed

Bowl depth (mm): 195 Bowl length (mm): 550 Bowl position: Central Bowl width (mm): 430 Cutting type: Straight Fixing kit: Included

Installation type: Wall-hung Material: Vitreous china Overflow type: Standard

#### **Dimensions**

Length: 550 mm. Width: 430 mm. Height: 195 mm.