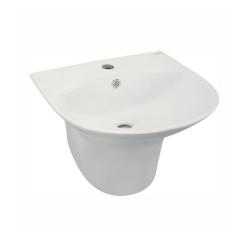

#### PETAL BASIN WITH PEDESTAL IN WHITE COLOUR

#### Bottom side glazed

Bowl depth (mm): 320 Bowl length (mm): 460 Bowl position: Central Bowl width (mm): 415 Cutting type: Straight Fixing kit: Included

Installation type: Wall-hung Material: Vitreous china Overflow type: Standard

Recommended for public spaces

Shape: Round Space-saving Sustainable product Undersurface ground

#### **Dimensions**

Length: 460 mm. Width: 415 mm. Height: 320 mm.