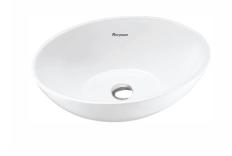

## **Parryware**

VENUS Ref. C848P

Venus combines clean shape to create a look that is cool, contemporary and classic

### VENUS OVER COUNTERTOP BASINS IN WHITE COLOUR

Bottom side glazed

Bowl depth (mm): 175 Bowl length (mm): 535 Bowl position: Central Bowl width (mm): 390 Cutting type: Straight Fixing kit: Included

Installation type: Bowl / Overcountertop

Material: Vitreous china Overflow type: Standard

Recommended for public spaces

Shape: Round Space-saving Sustainable product Undersurface ground Without overflow

#### Colours and finishes

46 WHITE

#### **Dimensions**

Length: 535 mm. Width: 390 mm. Height: 175 mm.