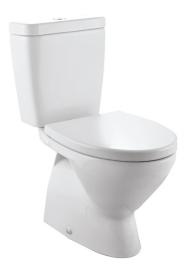

#### VIVA STANDARD CLOSE-COUPLED TOILETS IN WHITE COLOUR

Comfort height Fixing kit: Included Flushing system: Washdown Installation type: Floorstanding Outlet type: Vertical Quick installation Recommended for public spaces Rim type: Open Shape: Round Space-saving Style: Neutral Sustainable product

#### Colours and finishes

46 WHITE

**Ref. C848T** 

#### Dimensions

Length: 640 mm. Width: 368 mm. Height: 785 mm.