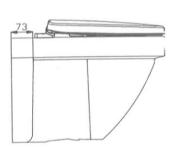

## Wall-hung Toilet

Description: Wall-hung Rimless WC for Concealed tank connection

Flushing: TORNADO Dual Flush (6/3L)

Size: w:520×d: 355× h:345(mm)

Rough-in Height (Outlet from FFL): 220mm

Fastener Bolt Height from FFL - 320mm & Diff 180mm

WH040D : Concealed Tank MB007D : Dual Flush Push Panel

Size: w:520×d: 355× h:345(mm)

Rough-in Height (Outlet from FFL): 220mm

Fastener Bolt Height from FFL - 320mm & Diff 180mm

Outlet Hole to Fastener Bolt - 100mm Inlet Height from FFL - 355mm Fastener Bolt to Water Inlet - 35mm