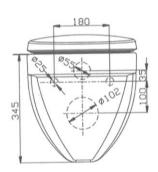

## Wall-hung Toilet

Description: Wall-hung Rimless WC for Concealed tank connection

Flushing: TORNADO Dual Flush (6/3L)

Size: w:520×d: 355× h:345(mm)

Rough-in Height (Outlet from FFL): 220mm

Fastener Bolt Height from FFL - 320mm & Diff 180mm

WH040D : Concealed Tank MB007D : Dual Flush Push Panel

Size: w:520×d: 355× h:345(mm)

Rough-in Height (Outlet from FFL): 220mm

Fastener Bolt Height from FFL - 320mm & Diff 180mm

Outlet Hole to Fastener Bolt - 100mm Inlet Height from FFL - 355mm Fastener Bolt to Water Inlet - 35mm