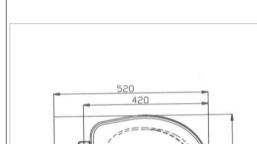

## Wall-hung Toilet

Description: Wall-hung Rimless WC for Concealed tank connection

Flushing: TORNADO Dual Flush (6/3L)

Size: w:520×d: 355× h:345(mm)

Rough-in Height (Outlet from FFL): 220mm

Fastener Bolt Height from FFL - 320mm & Diff 180mm

WH040D : Concealed Tank MB007D : Dual Flush Push Panel

Size: w:520×d: 355× h:345(mm)

Rough-in Height (Outlet from FFL): 220mm

Fastener Bolt Height from FFL - 320mm & Diff 180mm

Outlet Hole to Fastener Bolt - 100mm Inlet Height from FFL - 355mm Fastener Bolt to Water Inlet - 35mm