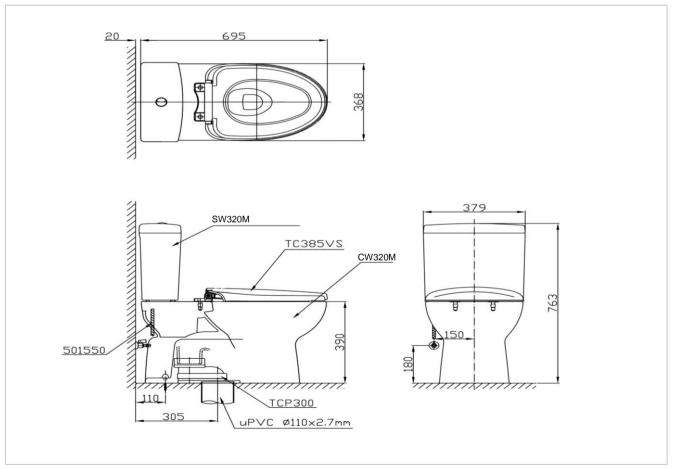

## **Product Features**

CW320M#NW1 - Toilet Bowl S-Trap,Rough-In : 305 mm SW320M#NW1 - Low Tank with Cover & Dual Flush Tank Trim(4.8 / 3 L) Wash Down

TC385VS#W - Soft Close Seat Cover (TVN)
TCP300 - S Trap
T53R + SCS320P - Floor Fixing Bolt Set
T53P100 - Floor Flange with Seal Gasket for S Trap Bowl

TX215C - Slip-in connector for P-Trap Bowl