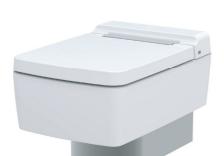

# Renesse Wall Hung Toilet

# **F**eatures

- Stylish design for Renesse Suite
- Tornado Flushing for powerful flushing effect with less amount of water
- Dual flush system
- CeFiONtect technology: super smooth, ion barrier glazing for a clean toilet bowl
- Wall hung type, easy cleaning

### S pecifications

Flush System : Tornado (Wash Down)

Water Use : 4.5/3L

Rough-in : H=220mm

Size : 390W x 582D x 339H mm

# Parts Description

● CW512Y Elongated Wall Hung Closet Bowl (For Concealed Cistern)