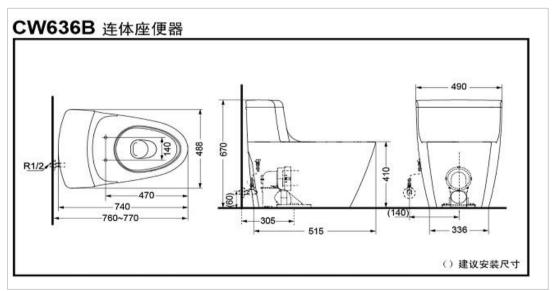

### CW636B

#### **Product Features**

CW636B - One-piece Toilet Size: w:740×d:488×h:670(mm) Flush Volum: 3L/4.5L

Drainage mode: S Trap Floor Drain (TCP16 Floor Trap 305mm)included

Flush Type: 3D Tornado Flush Toilet Rough-in: 305mm