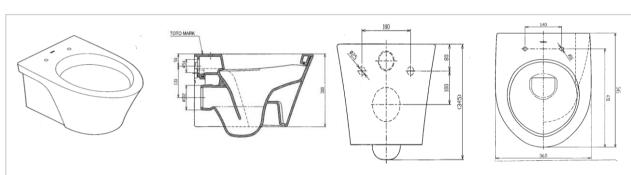

# CW822NJT1 / TV150NRNV3

#### **Product Features**

Back Inlet, Wall Hung Toilet with Invisible Kit, 6 L Flush Rough-In Height: 220 mm from Finished Floor Level

### **AVANTE CW 822 NJT1**