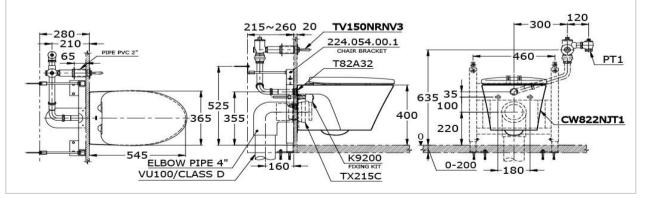

# CW822NJT1 / TV150NRNV3

#### **Product Features**

Back Inlet, Wall Hung Toilet with Invisible Kit, 6 L Flush Rough-In Height: 220 mm from Finished Floor Level

#### Matching Parts Must required as:

T82A32 - Inlet Spud (inlet socket for water supply to wc)

TX215C - Slip-in-Connector (outlet rubber gasket for sewer connection)

TC281SJ - Soft Close Seat Cover(Voreto)

#### Optional Parts & Item:

TV150NRNV3 - Concealed Toilet Flush Valve with Vaccum Breaker

#### Suggestion Fittings & Parts

Remark: We reserve the right to change some parts for suitability.

TOTO INDIA INDUSTRIES PVT. LTD. 101, Kamla Executive Park, opp. Vazir Glass Works, Andheri Kurla Road, Andheri (East), Mumbai 400059. Tel: 91-22-28325741/42 Fax: 91-22-67258780