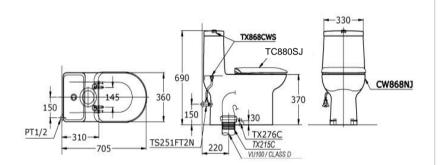

# CW868NJ OR CW868NPJ

### **Product Features**

CW868NJ - Omni One Pc S-Trap Toilet. Rough-In: 220 mm CW868NPJ - Omni One Pc. P-Trap Toilet. Rough In: 180 mm

TX276C - Floor Fixing Bracket

TX868CWS - Dual Flush Tank Trim(6/3L)

TX215C - Slip-in Connector

TC880SJ - Soft Close Seat Cover

TCW09S - ECO washer

TX277SV1 - Stop Valve T025005 - Flexible Hose

# CW 868 NJ