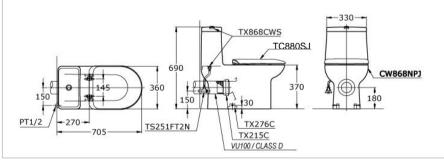

# CW868NJ OR CW868NPJ

### **Product Features**

CW868NJ - Omni One Pc S-Trap Toilet. Rough-In: 220 mm CW868NPJ - Omni One Pc. P-Trap Toilet. Rough In: 180 mm

TX276C - Floor Fixing Bracket

TX868CWS - Dual Flush Tank Trim(6/3L)

TX215C - Slip-in Connector

TC880SJ - Soft Close Seat Cover

TCW09S - ECO washer

TX277SV1 - Stop Valve T025005 - Flexible Hose

### **CW 868 NPJ**

Suggestion Fittings & Parts

Remark: We reserve the right to change some parts for suitability.

TOTO INDIA INDUSTRIES PVT. LTD. 101, Kamla Executive Park, opp. Vazir Glass Works, Andheri Kurla Road, Andheri (East), Mumbai 400059. Tel: 91-22-28325741/42 Fax: 91-22-67258780