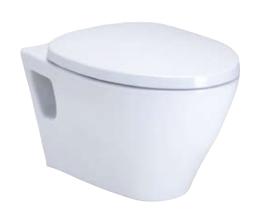

#### CW941K

CW941K

#### **B**eatures

- Unique sculpted design, Wall Hung Toilet
- Dual flush system
- Skirted styling with concealed trapway for easy cleaning
- Upgrade with a Softclose Seat & Cover or a Washlet
- The Le Blanc suite: Matching toilets, lavatories and bidets

### **S**pecifications

Flush System : Wash Down

Water Use : 6/3LRough-in : H=220Size : 530X360

Water Pressure : 0.05MPa~0.75MPa

#### ●CW941K

Elongated Wall Hung Closet Bowl (for concealed cistern)