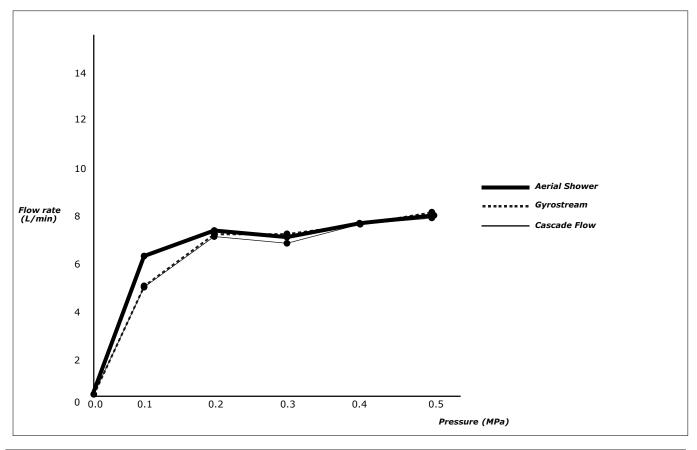

Shower Technology
- Aerated shower for water
- Full coverage shower that uses less water.
- 3 Modes Spray

#### **Cascade Flow**

A broad stream of water reminiscent of a small water fall. It keps the entire body warm throughout the shower.

#### Gyrostream

Water flows through nozzles that rotate and pulsate, massage the body and stimulate blood circulation, refreshing the whole body.



Finish

: Nickel Chrome



#### • DBX111CAJF

Aerial Hand Shower Set Ø 150mm 3 modes spray Handshower : DM720CAJVG Flexible hose : DS103VG Shower Hanger w/ wall outlet : DBX111

#### • DBX111CAJF1

Aerial Hand Shower Set Ø 120mm 3 modes spray Handshower : DM720CAJ1VG Flexible hose : DS103VG Shower Hanger w/ wall outlet : DBX111

Please consult a TOTO representative for details

Flow Rate



## Flow Rate



Showers

### тото