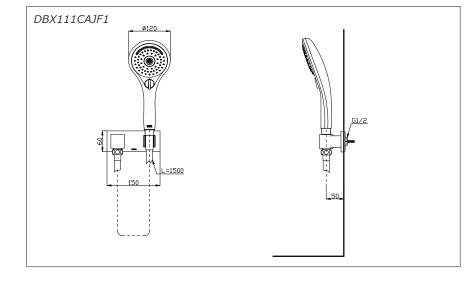

### DBX111CAJF DBX111CAJF1

#### • DBX111CAJF1

Aerial Hand Shower Set Ø 120mm 3 modes spray Handshower : DM720CAJ1VG Flexible hose : DS103VG Shower Hanger w/ wall outlet : DBX111

Please consult a TOTO representative for details

Flow Rate