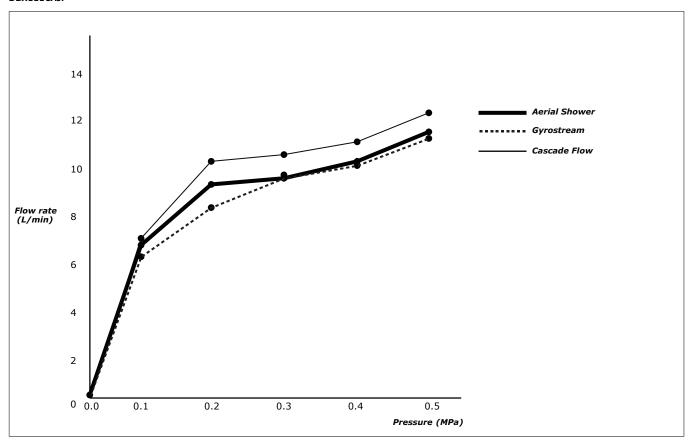

tures

- Aerial Shower Technology
- Aerated shower for water
- Full coverage shower that uses less water.
- 3 Modes Spray

#### **Cascade Flow**

A broad stream of water reminiscent of a small water fall. It keps the entire body warm throughout the shower.

#### Gyrostream

Water flows through nozzles that rotate and pulsate, massage the body and stimulate blood circulation, refreshing the whole body.



Finish

: Nickel Chrome



#### • DBX111CAJF

Aerial Hand Shower Set Ø 150mm 3 modes spray Handshower : DM720CAJVG Flexible hose : DS103VG Shower Hanger w/ wall outlet : DBX111

#### • DBX111CAJF1

Aerial Hand Shower Set Ø 120mm 3 modes spray Handshower : DM720CAJ1VG Flexible hose : DS103VG Shower Hanger w/ wall outlet : DBX111

Please consult a TOTO representative for details

Flow Rate



## Flow Rate



Showers

### тото