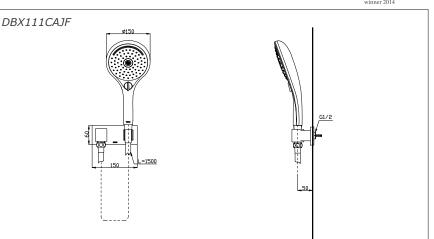

### DBX111CAJF DBX111CAJF1

#### • DBX111CAJF

Aerial Hand Shower Set Ø 150mm 3 modes spray Handshower : DM720CAJVG Flexible hose : DS103VG Shower Hanger w/ wall outlet : DBX111