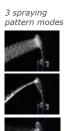

### Features

- Aerial Shower Technology
- Aerated shower for water
- Full coverage shower that uses less water.
- 3 Modes Spray

#### **Cascade Flow**

A broad stream of water reminiscent of a small water fall. It keps the entire body warm throughout the shower.

#### Gyrostream

Water flows through nozzles that rotate and pulsate, massage the body and stimulate blood circulation, refreshing the whole body.

Finish

: Nickel Chrome