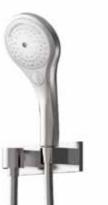

#### Aerial Hand Shower Set

reddot design award

#### • DBX111CAJF

Aerial Hand Shower Set Ø 150mm 3 modes spray Handshower : DM720CAJVG Flexible hose : DS103VG Shower Hanger w/ wall outlet : DBX111