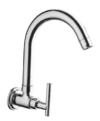

## **Parryware**

AGATE Ref. G0621A1

Designed to express the uniqueness of your personality and the design philosophy focuses on total relaxation, maximum utility and technological innovations.

## AGT SINK C/SW SP - C

Aerator type: Integrated aerator Application place: Kitchen sink

Check valve
Cold water tap
Diverter: Manual
Excentrics included
Finish: Chrome

Flow rate (I/min - 3 bar): 9 Installation type: Wall-mounted

Long spout

Spout position: High Swivel spout

Twin lever control: 1/4 Turn

Type of cartridge: Standard headwork Water connection thread: 1/2"