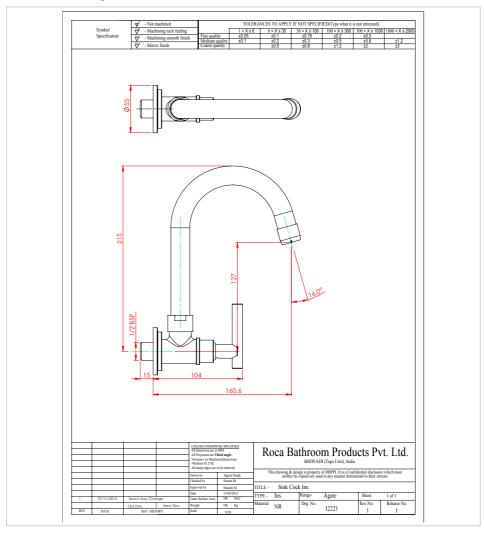

## **Parryware**

AGATE Ref. G0621A1



Designed to express the uniqueness of your personality and the design philosophy focuses on total relaxation, maximum utility and technological innovations.

## AGT SINK C/SW SP - C

Aerator type: Integrated aerator Application place: Kitchen sink

Check valve
Cold water tap
Diverter: Manual
Excentrics included
Finish: Chrome

Flow rate (I/min - 3 bar): 9 Installation type: Wall-mounted

Long spout

Spout position: High Swivel spout

Twin lever control: 1/4 Turn

Type of cartridge: Standard headwork Water connection thread: 1/2"

## **Technical drawings**