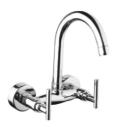

## **Parryware**

**AGATE** Ref. G0639A1

Designed to express the uniqueness of your personality and the design philosophy focuses on total relaxation, maximum utility and technological innovations.

## SINK MIXER WALL MOUNTED

Aerator type: Integrated aerator Application place: Kitchen sink

Check valve Cold water tap Diverter: Manual Excentrics included Finish: Chrome

Flow rate (I/min - 3 bar): 9

Hot water tap

Installation type: Wall-mounted

Long spout

Spout position: Central

Swivel spout

Twin lever control: 1/4 Turn

Type of cartridge: Standard headwork

Wall elbow included

Water connection thread: 1/2"