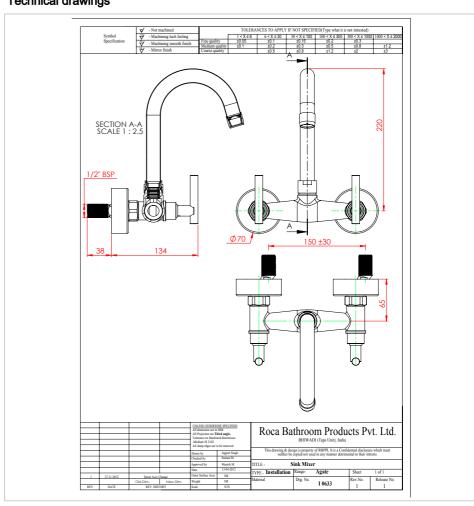

## **Parryware**

**AGATE** Ref. G0639A1



Designed to express the uniqueness of your personality and the design philosophy focuses on total relaxation, maximum utility and technological innovations.

## SINK MIXER WALL MOUNTED

Aerator type: Integrated aerator Application place: Kitchen sink

Check valve Cold water tap Diverter: Manual Excentrics included Finish: Chrome

Flow rate (I/min - 3 bar): 9

Hot water tap

Installation type: Wall-mounted

Long spout

Spout position: Central

Swivel spout

Twin lever control: 1/4 Turn

Type of cartridge: Standard headwork

Wall elbow included

Water connection thread: 1/2"

## **Technical drawings**